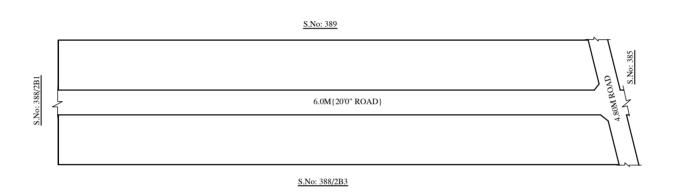

## **OFFICE COPY**

FOR DEPUTY PLANNER CHENNAI METROPOLITAN DEVELOPMENT AUTHORITY

IN-PRINCIPLE APPROVAL OF LAYOUT FRAMEWORK IN S.NO:388/2B2 PART AT PERUNGALATHUR VILLAGE OF PERUNGALATHUR TOWN PANCHAYAT AS PER G.O.(Ms) No:78 H&UD UD4 (3) DEPT. DT:04.05.2017 AND G.O.(Ms) No:172 H&UD UD4 (3) DEPT. DT:13.10.2017 AND OFFICE ORDER NO.15/2018 DT: 12.12.2018.