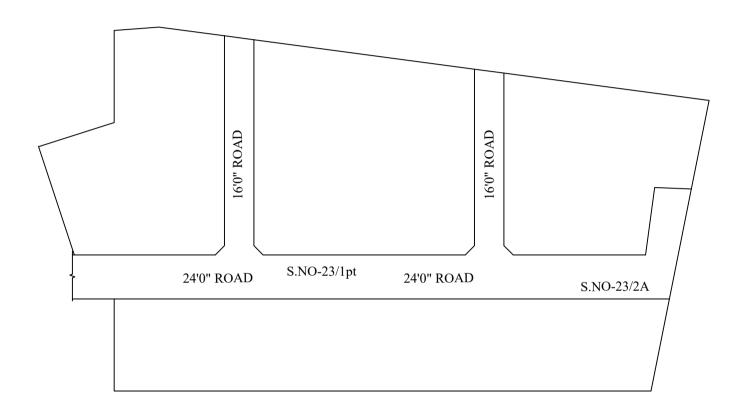

## **OFFICE COPY**

FOR DEPUTY PLANNER CHENNAI METROPOLITAN DEVELOPMENT AUTHORITY

IN-PRINCIPLE APPROVAL OF LAYOUT FRAMEWORK IN S.NO:23PT AT KATHIRVEDU VILLAGE OF GREATER CHENNAI CORPORATION AS PER G.O.(Ms) No:78 H&UD UD4 (3) DEPT. DT:04.05.2017 AND G.O.(Ms) No:172 H&UD UD4 (3) DEPT. DT:13.10.2017 AND OFFICE ORDER NO.15/2018 DT: 12.12.2018.

SCALE: 1" = 66' (ALL MEASUREMENTS ARE IN FEET)