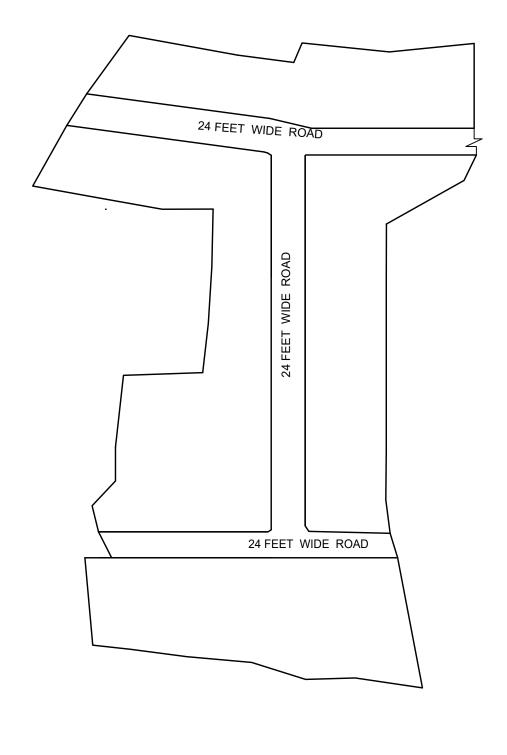

## **NOTE:**

- 1) A SPLAY AT THE INTERSECTION OF TWO OR MORE STREETS / ROADS AND STREET ALIGNMENTS BE PROVIDED AS PER THE DEVELOPMENT REGULATIONS OF CMA.
- 2) VILLIVAKKAM PANCHAYAT UNION TO ENSURE THAT ALL THE ROADS ARE VESTED WITH THEM AS PER THE GOVERNMENT ORDERS.

## **CONDITIONS:**

- 1) As per G.O.(ms).no.78 h & ud ud4 (3) department dt. 04.05.2017 and G.O. (Ms). No. 172 H & UD(UD4 (3) dept. dated. 13.10.2017the individual plots to be regularized separately after approval of lay out framework subject to subject to adhering the conditions stipulated in the Government Orders.
- 2) Only those unapproved layouts where in a part or full number of plots have been sold through a registered sale deed as on 20th October 2016 shall be Considered for regularization under these rules.
- 3) As per G.O.(Ms).No:172 H & UD (UD4 (3) Dept dt.13.10.2017 OSR charges are exempted for the plots sold on or before 20.10.2016.
- 4) As per this Office No.15/2018 dt.12.12.2018 the In-Principle Layout Framework approved. In-principle approval for the layout frame work for regularizing individual plots may be considered only with reference to connectivity of layout to the public road and internal road pattern.
- 5) Plot or Layout in part or whole, which is located in Public water body like channel / canal etc., shall not be eligible for regularization.
- 6) The Local Body shall regularise the individual plot by considering the least extent of ownership documents i.e., patta & sale deed document.
- 7) Plots/Sub-Divisions/Layouts shall be regularized under these rules only for Residential usage.
- 8) S.No-69 of Pulikutti Village is close to water body, Hence The Local body has to obtain NOC from PWD on inundation point of view and NOC from Tahsildar concerned, the layout is not obstructing the waterways on the common fields irrigation on the ground, before regularization of individual plots in the layout under reference.

**LEGEND** 

LAYOUT BOUNDARY
ROAD
EXG. ROAD

 $\frac{\text{P.P.D}}{\text{L.O}} \text{(Regularization 2017)} \text{NO} : \frac{1295}{2019}$ 

## **OFFICE COPY**

FOR DEPUTY PLANNER CHENNAI METROPOLITAN DEVELOPMENT AUTHORITY

IN-PRINCIPLE APPROVAL OF LAYOUT FRAMEWORK IN S.NO:69 PART AT PULIKUTTI VILLAGE OF VILLIVAKKAM PANCHAYAT UNION AS PER G.O.(Ms) No:78 H&UD UD4 (3) DEPT. DT:04.05.2017 AND G.O.(Ms) No:172 H&UD UD4 (3) DEPT. DT:13.10.2017 AND OFFICE ORDER NO.15/2018 DT: 12.12.2018.

SCALE: 1" = 66' (ALL MEASUREMENTS ARE IN FEET)