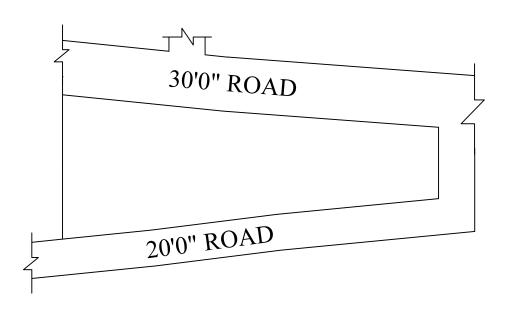

LEGEND

□ LAYOUT BOUNDARY ROAD ☐ EXG. ROAD

P.P.D L<sub>0</sub>

(Regularization NO: 1298 2017)

**APPROVED** 

VIDE LETTER NO

: Reg.L / 2229 / 2019

2019

## OFFICE COPY

FOR DEPUTY PLANNER CHENNAI METROPOLITAN DEVELOPMENT AUTHORITY

IN-PRINCIPLE APPROVAL OF LAYOUT FRAMEWORK IN S.NO:76 PART AT SOTHUPAKKAM VILLAGE OF SHOLAVARAM PANCHAYAT UNION AS PER G.O.(Ms) No:78 H&UD UD4 (3) DEPT. DT:04.05.2017 AND G.O.(Ms) No:172 H&UD UD4 (3) DEPT. DT:13.10.2017 AND OFFICE ORDER NO.15/2018 DT: 12.12.2018.

SCALE: 1" = 66' (ALL MEASUREMENTS ARE IN FEET)