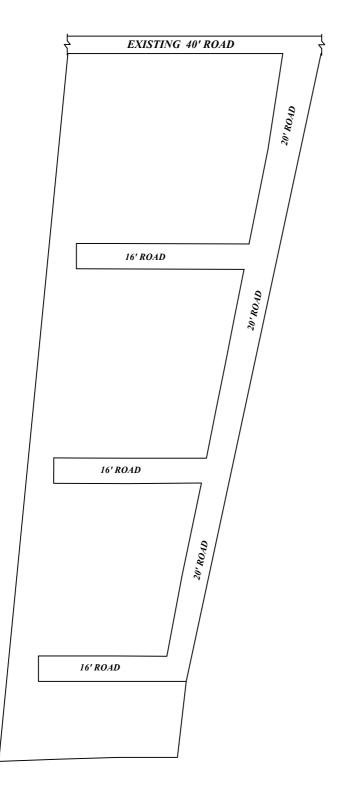

**LEGEND** 

LAYOUT BOUNDARY ROAD EXG. ROAD

P.P.D L.O

1300 (Regularization NO: 2017)

**APPROVED** 

VIDE LETTER NO

: Reg.L /5572/2019

DATE : /05/ 2019

## **OFFICE COPY**

DEPUTY PLANNER CHENNAI METROPOLITAN DEVELOPMENT AUTHORITY

IN-PRINCIPLE APPROVAL OF LAYOUT FRAMEWORK IN S.No:159/B PART, 160/A PART, & 161/B PART AT KILAMBAKKAM VILLAGE OF KATHANKULATHUR PANCHAYAT UNION AS PER G.O.(Ms) No:78 H&UD UD4 (3) DEPT. DT:04.05.2017 AND G.O.(Ms) No:172 H&UD UD4 (3) DEPT. DT:13.10.2017AND OFFICE ORDER NO.15/2018 DT: 12.12.2018.

2019

SCALE: 1" = 66' (ALL MEASUREMENTS ARE IN FEET)