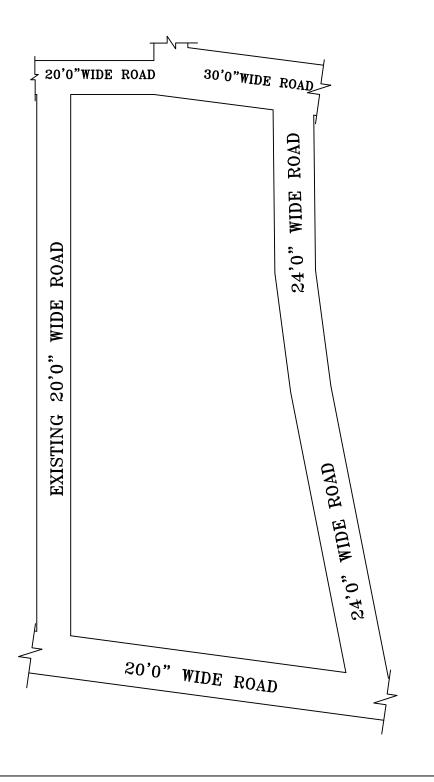

LEGEND
LAYOUT BOUNDARY
ROAD
EXG. ROAD

 $\frac{P.P.D}{L.O} \quad \begin{array}{c} \text{(Regularization NO:} \\ \hline 2017) \end{array} \quad \begin{array}{c} \underline{1304} \\ \hline 2019 \end{array}$ 

## APPROVED

VIDE LETTER NO DATE : Reg.L / 7376 / 2019 : /05/ 2019

**OFFICE COPY** 

FOR DEPUTY PLANNER CHENNAI METROPOLITAN DEVELOPMENT AUTHORITY

IN-PRINCIPLE APPROVAL OF LAYOUT FRAMEWORK IN S.NO:39PT AT THIRUNINRAVUR VILLAGE OF THIRUNINRAVUR TOWN PANCHAYAT AS PER G.O.(Ms) No:78 H&UD UD4 (3) DEPT. DT:04.05.2017 AND G.O.(Ms) No:172 H&UD UD4 (3) DEPT. DT:13.10.2017 AND OFFICE ORDER NO.15/2018 DT: 12.12.2018.

SCALE: 1" = 66' (ALL MEASUREMENTS ARE IN FEET)