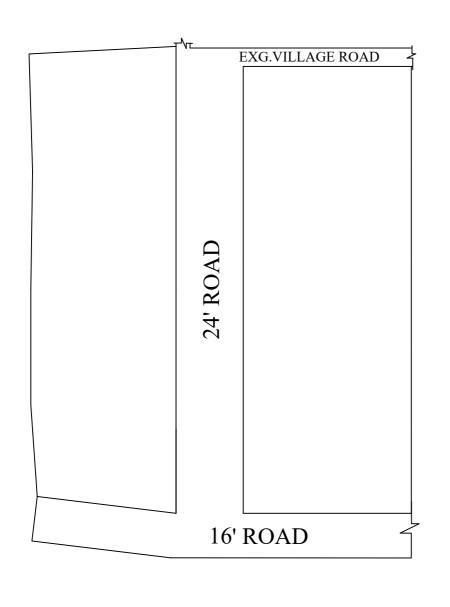

☐ LAYOUT BOUNDARY □ ROAD ¬ EXG. ROAD

P.P.D

(Regularization NO: 2017)

**APPROVED** 

VIDE LETTER NO : Reg.L / 7168 / 2019

DATE : /05/ 2019

OFFICE COPY

FOR DEPUTY PLANNER CHENNAI METROPOLITAN DEVELOPMENT AUTHORITY

IN-PRINCIPLE APPROVAL OF LAYOUT FRAMEWORK IN S.NO:32/2A2 TO 32/2A10 AT GOPARASANALLUR VILLAGE OF POONAMALLEE PANCHAYAT UNION AS PER G.O.(Ms) No:78 H&UD UD4 (3) DEPT. DT:04.05.2017 AND G.O.(Ms) No:172 H&UD UD4 (3) DEPT. DT:13.10.2017 AND OFFICE ORDER NO.15/2018 DT: 12.12.2018.

SCALE: 1" = 66' (ALL MEASUREMENTS ARE IN FEET)

1306