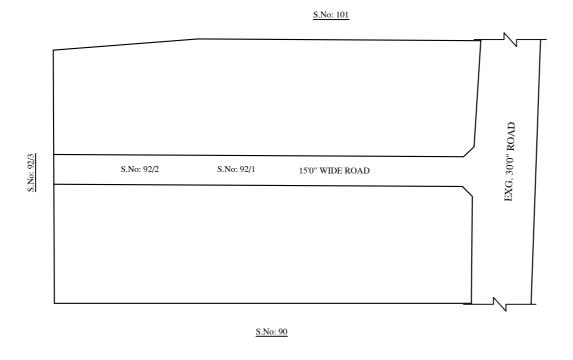

IN-PRINCIPLE APPROVAL OF LAYOUT FRAMEWORK IN S.NO:92/1,2 AT IRUMBULIYUR VILLAGE OF TAMBARAM MUNICIPALITY AS PER G.O.(Ms) No:78 H&UD UD4 (3) DEPT. DT:04.05.2017 AND G.O.(Ms) No:172 H&UD UD4 (3) DEPT. DT:13.10.2017 AND OFFICE ORDER NO.15/2018 DT: 12.12.2018.