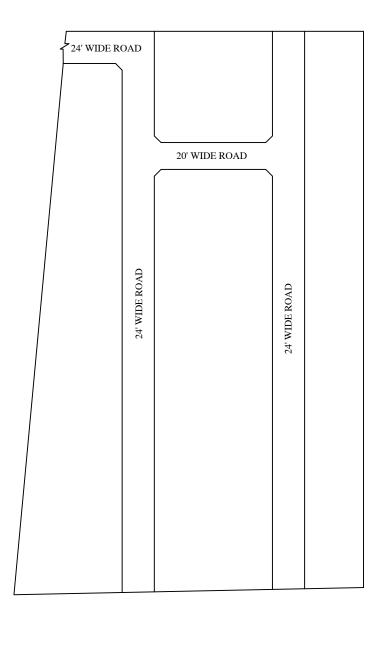

LEGEND

LAYOUT BOUNDARY
ROAD
EXG. ROAD

P.P.D L.O

(Regularization NO:  $\frac{1310}{2010}$ 

## OFFICE COPY

FOR DEPUTY PLANNER CHENNAI METROPOLITAN DEVELOPMENT AUTHORITY

IN-PRINCIPLE APPROVAL OF LAYOUT FRAMEWORK IN S.No:14/1 & 14/2 AT TAMBARAM VILLAGE OF TAMBARAM MUNICIPALITY AS PER G.O.(Ms) No:78 H&UD UD4 (3) DEPT. DT:04.05.2017 AND G.O.(Ms) No:172 H&UD UD4 (3) DEPT. DT:13.10.2017 AND OFFICE ORDER NO.15/2018 DT: 12.12.2018.

SCALE: 1" = 66' (ALL MEASUREMENTS ARE IN FEET)