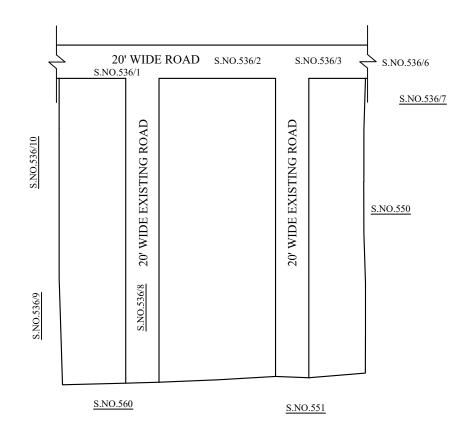

|                                                                                                                                                                                                                                                                                                                 | LEGEND<br>LAYOUT BOUNDARY<br>ROAD<br>EXG. ROAD | <u>P.P.D</u> (Regularizatio<br>L.O 2017)                            | on NO : $\frac{1313}{2019}$ |
|-----------------------------------------------------------------------------------------------------------------------------------------------------------------------------------------------------------------------------------------------------------------------------------------------------------------|------------------------------------------------|---------------------------------------------------------------------|-----------------------------|
|                                                                                                                                                                                                                                                                                                                 |                                                | APPROVED                                                            |                             |
|                                                                                                                                                                                                                                                                                                                 | VIDE LETTER NO<br>DATE                         | : Reg.L /2537/ 2019                                                 |                             |
|                                                                                                                                                                                                                                                                                                                 |                                                |                                                                     | : /05/ 2019                 |
|                                                                                                                                                                                                                                                                                                                 |                                                | OFFICE COPY                                                         |                             |
|                                                                                                                                                                                                                                                                                                                 |                                                | FOR DEPUTY PLANNER<br>CHENNAI METROPOLITAN<br>DEVELOPMENT AUTHORITY |                             |
| IN-PRINCIPLE APPROVAL OF LAYOUT FRAMEWORK IN S.NO:536PT AT KOVILPADAGAI VILLAGE OF AVADI MUNICIPALITY AS PER G.O.(Ms) No:78 H&UD UD4 (3) DEPT. DT:04.05.2017 AND G.O.(Ms) No:172 H&UD UD4 (3) DEPT. DT:13.10.2017 AND OFFICE ORDER NO.15/2018 DT: 12.12.2018.<br>Scale: 1" = 66' (All measurements are in feet) |                                                | Δ                                                                   | ۰A                          |