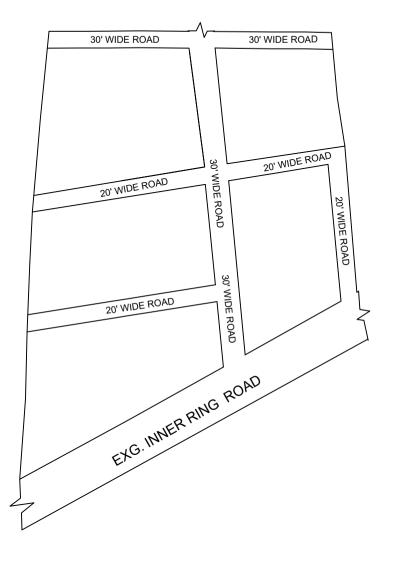

**LEGEND** 

☐ LAYOUT BOUNDARY **ROAD** EXG. ROAD

P.P.D (Regularization 2017) NO: 1314

**APPROVED** 

VIDE LETTER NO

: Reg.L /6247/ 2019

DATE : /05/ 2019

**OFFICE COPY** 

FOR DEPUTY PLANNER CHENNAI METROPOLITAN DEVELOPMENT AUTHORITY

IN-PRINCIPLE APPROVAL OF LAYOUT FRAMEWORK IN OLD S.NO:6 PART, BLOCK-2, T.S.NO:60 TO 66, 68 TO 79, 81 TO 88, 90, 101 TO 107 AT KOLATHUR VILLAGE OF GREATER CHENNAI CORPORATION AS PER G.O.(Ms) No:78 H&UD UD4 (3) DEPT. DT:04.05.2017 AND G.O.(Ms) No:172 H&UD UD4 (3) DEPT. DT:13.10.2017 AND OFFICE ORDER NO.15/2018 DT: 12.12.2018.

SCALE: 1" = 66' (ALL MEASUREMENTS ARE IN FEET)