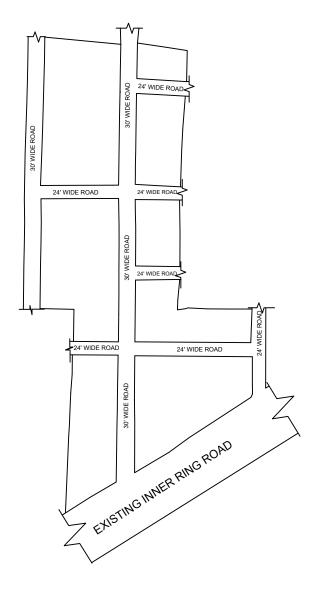

IN-PRINCIPLE APPROVAL OF LAYOUT FRAMEWORK IN S.NO:4PT & 13PT AT KOLATHUR VILLAGE OF GREATER CHENNAI CORPORATION AS PER G.O.(Ms) No:78 H&UD UD4 (3) DEPT. DT:04.05.2017 AND G.O.(Ms) No:172 H&UD UD4 (3) DEPT. DT:13.10.2017AND OFFICE ORDER NO.15/2018 DT: 12.12.2018.

SCALE: 1" = 66' (ALL MEASUREMENTS ARE IN FEET)

## NOTE:

- 1) A SPLAY AT THE INTERSECTION OF TWO OR MORE STREETS / ROADS AND STREET ALIGNMENTS BE PROVIDED AS PER THE DEVELOPMENT REGULATIONS OF CMA.
- 2) GREATER CHENNAI CORPORATION TO ENSURE THAT ALL THE ROADS ARE VESTED WITH THEM AS PER THE GOVERNMENT **ORDERS**

## CONDITIONS:

- 1) As per G.O.(ms).no.78 h & ud ud4 (3) department dt. 04.05.2017 and G.O. (Ms). No. 172 H & UD(UD4 (3) dept. dated. 13.10.2017the individual plots to be regularized separately after approval of lay out framework subject to satisfaction of site dimension / extent.
- 2) Only those unapproved layouts where in a part or full number of plots have been sold through a registered sale deed as on 20th October 2016 shall be Considered for regularization under these rules.
- 3) As per G.O.(Ms).No:172 H & UD (UD4 (3) Dept dt.13.10.2017 OSR charges are exempted for the plots sold on or before 20.10.2016.
- 4) As per this Office No.15/2018 dt.12.12.2018 the In-Principle Layout Framework approved.
- 5) Plot or Layout in part or whole, which is located in Public water body like channel / canal etc., shall not be eligible for regularization.
- 6) The Local Body shall regularise the individual plot by considering the least extent of ownership documents i.e., patta & sale deed document.
- 7) Plots/Sub-Divisions/Layouts shall be regularized under these rules only for Residential usage.
- 8) As per Second Master Plan for Chennai Metropolitan Area the Proposed Inner Ring Road is 61.0Mt. Above Proposed Inner Ring Road will be provided by the individual plot owners under the provision of Second Master Plan.