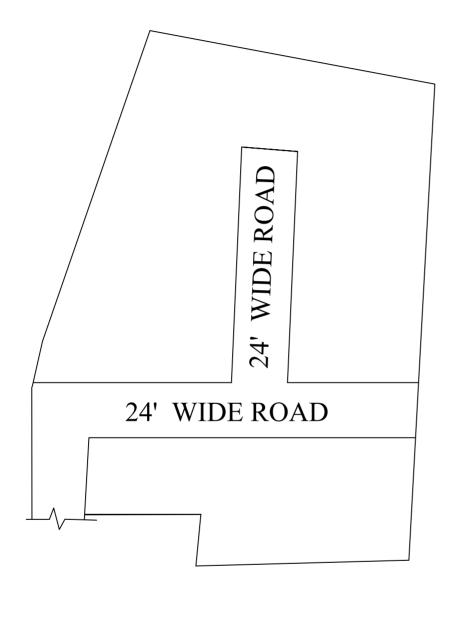

FOR SENIOR PLANNER CHENNAI METROPOLITAN DEVELOPMENT AUTHORITY

IN-PRINCIPLE APPROVAL OF LAYOUT FRAMEWORK IN S.NO:264PT AT PUZHAL VILLAGE OF GREATER CHENNAI CORPORATION AS PER G.O.(Ms) No:78 H&UD UD4 (3) DEPT. DT:04.05.2017 AND G.O.(Ms) No:172 H&UD UD4 (3) DEPT. DT:13.10.2017 AND OFFICE ORDER NO.15/2018 DT: 12.12.2018.

SCALE: 1" = 66' (ALL MEASUREMENTS ARE IN FEET)