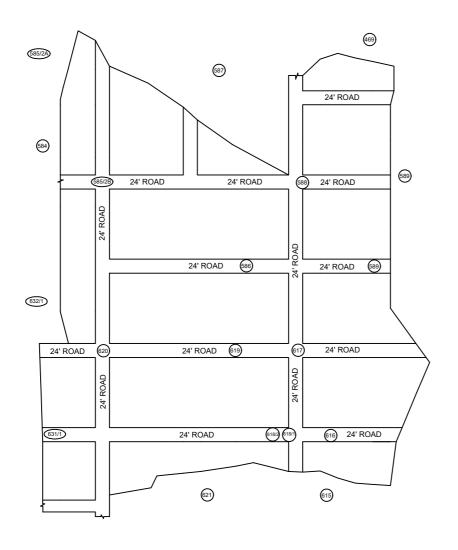

LEGEND

LAYOUT BOUNDARY
ROAD
EXG. ROAD

 $\frac{\text{P.P.D}}{\text{L.O}} \quad \begin{array}{c} \text{(Regularization NO:} \\ \hline 2017) \end{array} \quad \text{NO:} \quad \frac{1347}{2019}$ 

**APPROVED** 

VIDE LETTER NO : Reg.L / 7869 / 2019

DATE : /05/ 2019

OFFICE COPY

FOR SENIOR PLANNER CHENNAI METROPOLITAN DEVELOPMENT AUTHORITY

IN-PRINCIPLE APPROVAL OF LAYOUT FRAMEWORK IN S.NO:585PT, 586, 588, 589PT, 590PT, 616, 617, 618, 619, 620 & 631PT AT VILANGADUPAKKAM VILLAGE OF PUZHAL PANCHAYAT UNION AS PER G.O.(Ms) No:78 H&UD UD4 (3) DEPT. DT:04.05.2017 AND G.O.(Ms) No:172 H&UD UD4 (3) DEPT. DT:13.10.2017 AND OFFICE ORDER NO.15/2018 DT: 12.12.2018.

SCALE: 1" = 66' (ALL MEASUREMENTS ARE IN FEET)