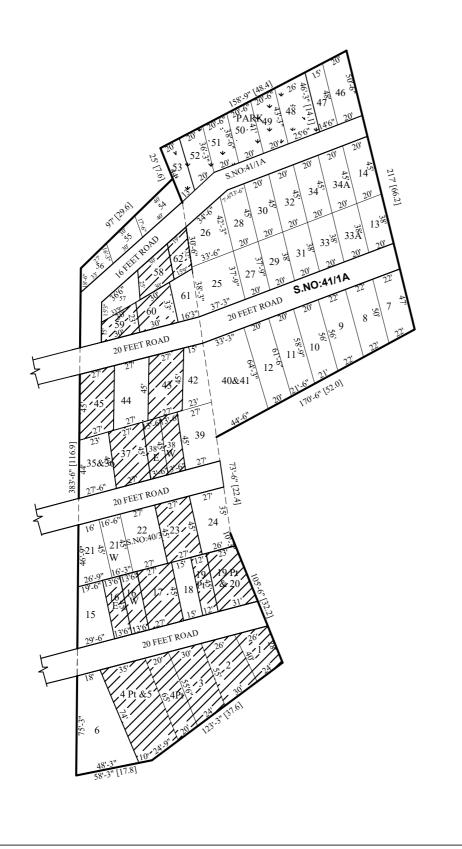

## AREA STATEMENT

TOTAL EXTENT : 7365.00 SQ.M

ROAD AREA : 1375.00 SQ.M.

PLOTTABLE AREA : 5990.00 SQ.M.

SOLD OUT AREA : 1950.00 SQ.M.

UNSOLD AREA : 4040.00 SQ.M.

10% OF THE TOTAL AREA

OF UN SOLD PLOTS REQUIRED FOR OSR : 404.00 SQ.M.

OSR PROVIDED : 447.00 SQ.M.

PLOT NO'S (48, 49, 50, 51, 52 & 53)

RESERVED FOR OSR : 06 Nos.

SOLD PLOTS : 20 Nos. UN SOLD PLOTS : 41 Nos.

TOTAL NO. OF PLOTS : 67 Nos.

## NOTE:

- A SPLAY AT THE INTERSECTION OF TWO OR MORE STREETS / ROADS SHALL BE PROVIDED AS PER DR 29.
- 2. ROAD AREA 1375.00 SQ.M AND PARK AREA 447.00 SQ.M GIFTED TO THE COMMISSIONER, THIRUVERKADU MUNICIPALITY VIDE GIFT DEED DOCUMENT NO.7367/2019 DATED 09.05.2019

## **LEGEND**

LAYOUT BOUNDARY

ROAD

PARK

SOLD OUT PLOTS

UNSOLD PLOTS

P.P.D (Regularisation 2017) NO:

**APPROVED** 

VIDE LETTER NO : Reg.Layout /6542/2018 DATE : 24/05/2019

OFFICE COPY
FOR DEPUTY PLANNER

FOR DEPUTY PLANNER CHENNAI METROPOLITAN DEVELOPMENT AUTHORITY

REGULARISATION OF LAYOUT FRAMEWORK IN S.NO. 40/3 & 41/1A AT SUNDARASHOLAVARAM VILLAGE AND THIRUVERKADU MUNICIPALITY, AS PER G.O.(Ms).No.78 H & UD UD4 (3) DEPARTMENT DT.04.05.2017 AND G.O. (Ms). No. 172 H & UD(UD4 (3) dept. dated.13.10.2017