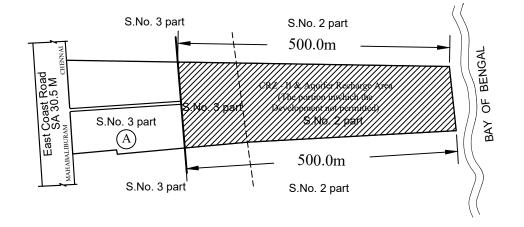

## **CONDITIONS:**

- As per G.O.(ms).no.78 h & ud ud4 (3) department dt. 04.05.2017 and G.O. (Ms). No. 172 H & UD(UD4 (3) dept. dated. 13.10.2017the individual plots to be regularized separately after approval of lay out framework subject to adhering the conditions stipulated in the Government Orders.
- 2) Only those unapproved layouts where in a part or full number of plots have been sold through a registered sale deed as on 20th October 2016 shall be Considered for regularization under these rules.
- As per G.O.(Ms).No:172 H & UD (UD4 (3) Dept dt.13.10.2017 OSR charges are exempted for the plots sold on or before 20.10.2016.
- 4) As Per this Office Order No.15/2018 dt.12.12.2018 the In-Principle Layout Framework approved.In-principle approval for the layout frame work for regularizing individual plots may be considered only with reference to connectivity of layout to the public road and internal road pattern
- 5) Plot or Layout in part or whole, which is located in Public water body like channel / canal etc.,shall not be eligible for regularization.
- 6) The Local Body shall regularise the individual plot by considering the least extent of ownership documents i.e., patta & sale deed document.
- Plots / Sub-division / Layouts Shall be regularized under rules only for residential usage.
- 8) As per Second Master Plan for Chennai Metropolitan Area the Street alignment of Mahabalipuram To Chennai (ECR) Road is 30.5Mt. Above street alignment will be provided by the individual plot owners under the provision of Second Master Plan
- 9) The Local Body shall regularize the individual plot in conformity with Rule19, Annexure-XVII [II] & Appendix-A of TNCD & BR-2019 and G.O.Ms.No.144 H&UD Dept. Dated 24.10.2018 in respect to Aquifer Recharge Area.
- 10) Layout Frame work is permitted in the Portion marked by 'A'.

VIDE LETTER NO

: Reg.L /16874/ 2017

DATE

: / 05/ 2019

OFFICE COPY

FOR SENIOR PLANNER CHENNAI METROPOLITAN DEVELOPMENT AUTHORITY

IN-PRINCIPLE APPROVAL OF LAYOUT FRAMEWORK IN S.No.2 Pt & 3 Pt AT UTHANDI VILLAGE OF GREATER CHENNAI CORPORATION, AS PER G.O.(Ms) No:78 H&UD UD4 (3) DEPT. DT:04.05.2017 AND G.O.(Ms) No:172 H&UD UD4 (3) DEPT. DT:13.10.2017 AND OFFICE ORDER NO.15/2018 DT:12.12.2018.