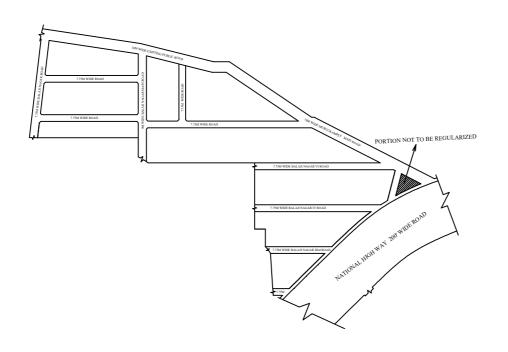

LAYOUT BOUNDARY
ROAD
EXG. ROAD
PORTION NOT TO BE

 $\frac{P.P.D}{L.O} \quad \underset{\textbf{2017}){\text{(Regularization } NO : }}{\text{(Regularization } NO : } \quad \frac{1363}{2019}$ 

**APPROVED** 

VIDE LETTER NO :Reg.L/5171/2019
DATE : /05/2019

OFFICE COPY

FOR SENIOR PLANNER CHENNAI METROPOLITAN DEVELOPMENT AUTHORITY

IN-PRINCIPLE APPROVAL OF LAYOUT FRAMEWORK IN S.NO:765PT, 766 & 767PT AT KORATTUR VILLAGE OF GREATER CHENNAI CORPORATION AS PER G.O.(Ms) No:78 H&UD UD4 (3) DEPT. DT:04.05.2017 AND G.O.(Ms) No:172 H&UD UD4 (3) DEPT. DT:13.10.2017AND OFFICE ORDER NO.15/2018 DT: 12.12.2018.

SCALE: 1" = 66' (ALL MEASUREMENTS ARE IN FEET)