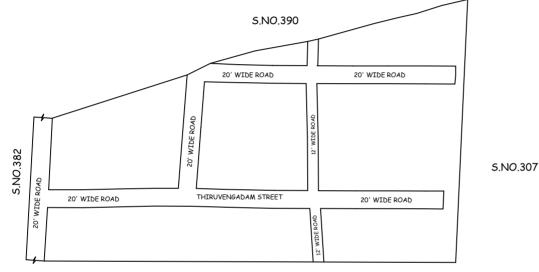

| LEGEND                                                                                                                                                                                                                                                                                                             | L.O | -ization 2017)NO : <u>1365</u><br>2019                              |
|--------------------------------------------------------------------------------------------------------------------------------------------------------------------------------------------------------------------------------------------------------------------------------------------------------------------|-----|---------------------------------------------------------------------|
| LAYOUT BOUNDARY<br>ROAD<br>EXG. ROAD                                                                                                                                                                                                                                                                               |     | APPROVED<br>NO : Reg.L / 8325 / 2019<br>: /05/ 2019<br>OFFICE COPY  |
|                                                                                                                                                                                                                                                                                                                    |     | FOR SENIOR PLANNER<br>CHENNAI METROPOLITAN<br>DEVELOPMENT AUTHORITY |
| IN-PRINCIPLE APPROVAL OF LAYOUT FRAMEWORK IN S.NO:385/1 AT THANDARAI VILLAGE OF AVADI<br>MUNICIPALITY AS PER G.O.(Ms) No:78 H&UD UD4 (3) DEPT. DT:04.05.2017 AND G.O.(Ms) No:172 H&UD UD4<br>(3) DEPT. DT:13.10.2017 AND OFFICE ORDER NO.15/2018 DT: 12.12.2018.<br>SCALE: 1" = 66' (ALL MEASUREMENTS ARE IN FEET) | Δ   | d                                                                   |