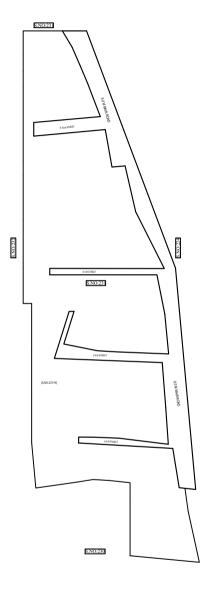

DATE

**LEGEND** 

LAYOUT BOUNDARY
ROAD
EXG. ROAD

 $\frac{\text{P.P.D}}{\text{I.O.}}$  (Regularization NO:  $\frac{1370}{2010}$ 

APPROVED

VIDE LETTER NO

: Reg.L / 20644 / 2018 : /05/ 2019

OFFICE CODY

OFFICE COPY

FOR SENIOR PLANNER CHENNAI METROPOLITAN DEVELOPMENT AUTHORITY

IN-PRINCIPLE APPROVAL OF LAYOUT FRAMEWORK IN S.NO:231 AT KOTTIVAKKAM VILLAGE OF GREATER CHENNAI CORPORATION AS PER G.O.(Ms) No:78 H&UD UD4 (3) DEPT. DT:04.05.2017 AND G.O.(Ms) No:172 H&UD UD4 (3) DEPT. DT:13.10.2017 AND OFFICE ORDER NO.15/2018 DT:12.12.2018.

SCALE: 1" = 66' (ALL MEASUREMENTS ARE IN FEET)