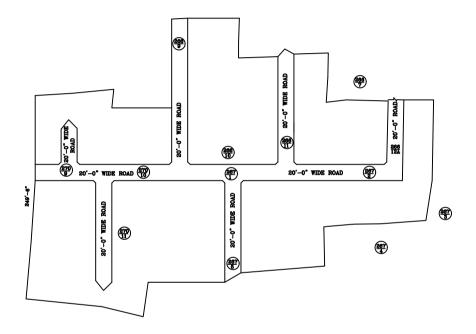

LEGEND
LAYOUT BOUNDARY
ROAD
EXG. ROAD

 $\frac{\text{P.P.D}}{\text{L.O}} \text{(Regularization 2017)} \text{NO} : \frac{13}{20}$ 

## OFFICE COPY

FOR SENIOR PLANNER CHENNAI METROPOLITAN DEVELOPMENT AUTHORITY

IN-PRINCIPLE APPROVAL OF LAYOUT FRAMEWORK IN S.NO:266PT, 267PT & 270PT AT KEELKATTALAI VILLAGE OF PALLAVARAM MUNICIPALITY AS PER G.O.(Ms) No:78 H&UD UD4 (3) DEPT. DT:04.05.2017 AND G.O.(Ms) No:172 H&UD UD4 (3) DEPT. DT:13.10.2017 AND OFFICE ORDER NO.15/2018 DT: 12.12.2018.

SCALE: 1" = 66' (ALL MEASUREMENTS ARE IN FEET)