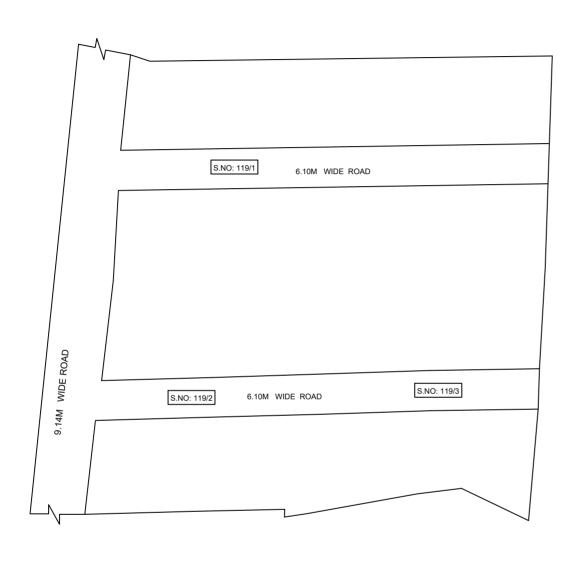

## OFFICE COPY

FOR SENIOR PLANNER CHENNAI METROPOLITAN DEVELOPMENT AUTHORITY

IN-PRINCIPLE APPROVAL OF LAYOUT FRAMEWORK IN S.NO:119/1,2,3 AT ZAMIN PALLAVARAM VILLAGE OF PALLAVARAM MUNICIPALITY AS PER G.O.(Ms) No:78 H&UD UD4 (3) DEPT. DT:04.05.2017 AND G.O.(Ms) No:172 H&UD UD4 (3) DEPT. DT:13.10.2017 AND OFFICE ORDER NO.15/2018 DT: 12.12.2018.