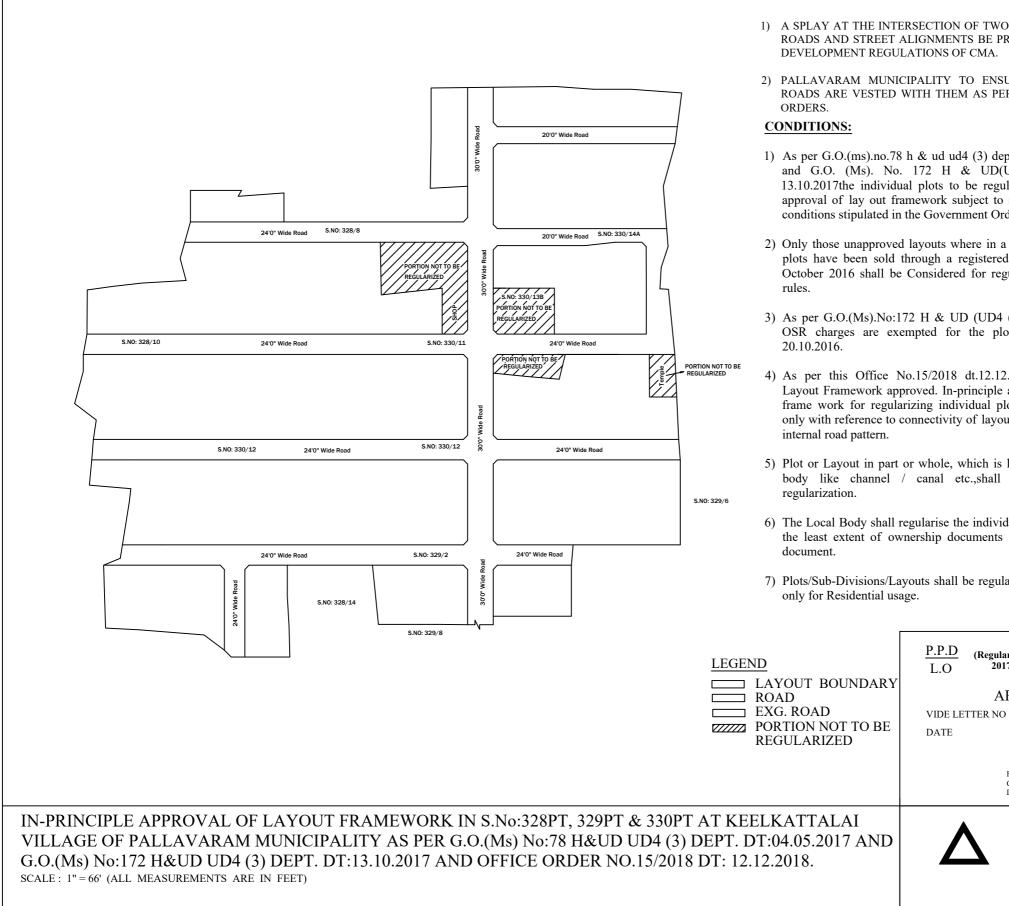

## NOTE:

- 1) A SPLAY AT THE INTERSECTION OF TWO OR MORE STREETS / ROADS AND STREET ALIGNMENTS BE PROVIDED AS PER THE DEVELOPMENT REGULATIONS OF CMA.
- 2) PALLAVARAM MUNICIPALITY TO ENSURE THAT ALL THE ROADS ARE VESTED WITH THEM AS PER THE GOVERNMENT
- 1) As per G.O.(ms).no.78 h & ud ud4 (3) department dt. 04.05.2017 and G.O. (Ms). No. 172 H & UD(UD4 (3) dept. dated. 13.10.2017the individual plots to be regularized separately after approval of lay out framework subject to subject to adhering the conditions stipulated in the Government Orders.
- 2) Only those unapproved layouts where in a part or full number of plots have been sold through a registered sale deed as on 20th October 2016 shall be Considered for regularization under these
- 3) As per G.O.(Ms).No:172 H & UD (UD4 (3) Dept dt.13.10.2017 OSR charges are exempted for the plots sold on or before

4) As per this Office No.15/2018 dt.12.12.2018 the In-Principle Layout Framework approved. In-principle approval for the layout frame work for regularizing individual plots may be considered only with reference to connectivity of layout to the public road and

5) Plot or Layout in part or whole, which is located in Public water body like channel / canal etc.,shall not be eligible for

6) The Local Body shall regularise the individual plot by considering the least extent of ownership documents i.e., patta & sale deed

7) Plots/Sub-Divisions/Layouts shall be regularized under these rules

(Regularization NO :

**APPROVED** 

2017)

1382

2019

: Reg.L / 7719 / 2019

: /05/ 2019