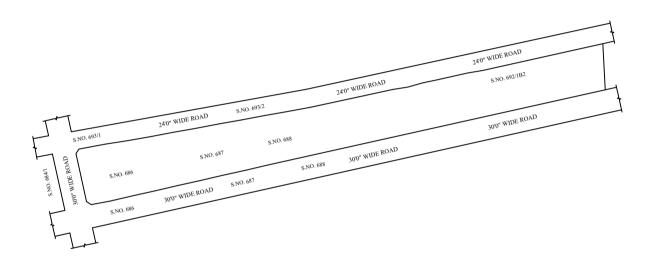

## OFFICE COPY

FOR DEPUTY PLANNER CHENNAI METROPOLITAN DEVELOPMENT AUTHORITY

IN-PRINCIPLE APPROVAL OF LAYOUT FRAMEWORK IN S.No:684, 686, 687, 688, 693/1,693/2, 692/1B2 AT VILANGADUPAKKAM VILLAGE OF PUZHAL PANCHAYAT UNION AS PER G.O.(Ms) No:78 H&UD UD4 (3) DEPT. DT:04.05.2017 AND G.O.(Ms) No:172 H&UD UD4 (3) DEPT. DT:13.10.2017 AND OFFICE ORDER NO.15/2018 DT:12.12.2018.

LEGEND

LAYOUT BOUNDARY
ROAD
EXG. ROAD

 $\frac{P.P.D}{L.O} \quad \begin{array}{c} \text{(Regularization } NO : \\ \hline 2017) \end{array} \quad : \quad \frac{14}{2019}$ 

APPROVED

VIDE LETTER NO : Reg.L /21995 / 2018