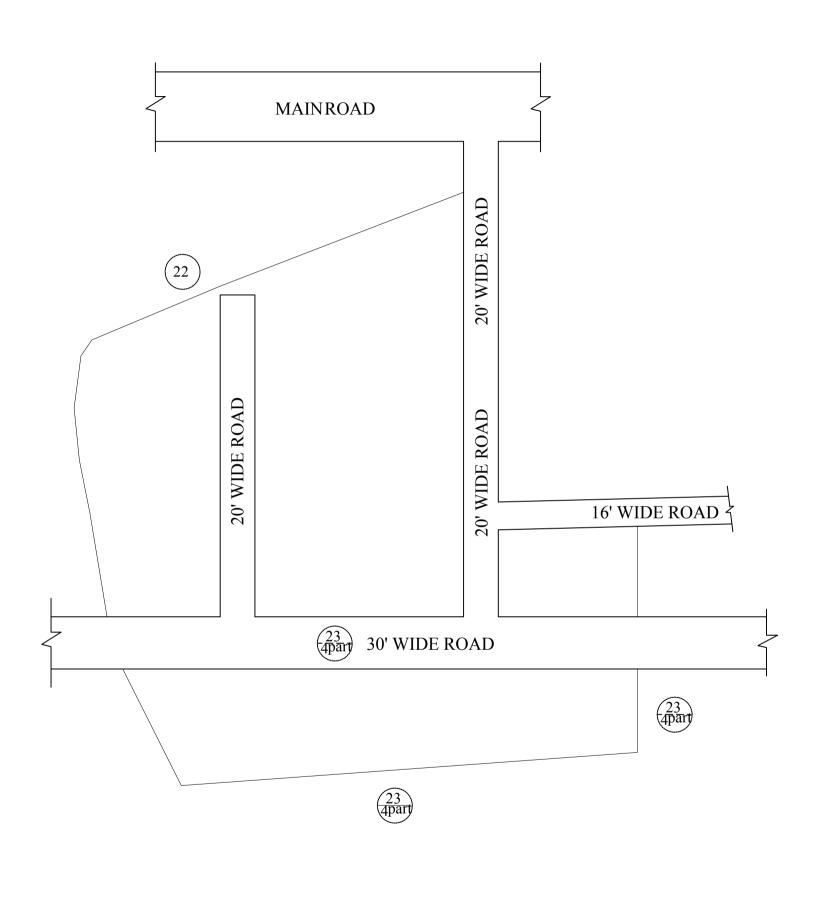

## **NOTE:**

- 1) A SPLAY AT THE INTERSECTION OF TWO OR MORE STREETS / ROADS AND STREET ALIGNMENTS BE PROVIDED AS PER THE DEVELOPMENT REGULATIONS OF CMA.
- 2) KUNDRATHUR PANCHAYAT UNION TO ENSURE THAT ALL THE ROADS ARE VESTED WITH THEM AS PER THE GOVERNMENT ORDERS.

## **CONDITIONS:**

- 1) As per G.O.(ms).no.78 h & ud ud4 (3) department dt. 04.05.2017 and G.O. (Ms). No. 172 H & UD(UD4 (3) dept. dated. 13.10.2017the individual plots to be regularized separately after approval of lay out framework subject to satisfaction of site dimension / extent.
- 2) Only those unapproved layouts where in a part or full number of plots have been sold through a registered sale deed as on 20th October 2016 shall be Considered for regularization under these rules.
- 3) As per G.O.(Ms).No:172 H & UD (UD4 (3) Dept dt.13.10.2017 OSR charges are exempted for the plots sold on or before 20.10.2016.
- 4) As per this Office Order No.15/2018 dt.12.12.2018 the In-Principle Layout Framework approved.
- 5) Plot or Layout in part or whole, which is located in Public water body like channel / canal etc., shall not be eligible for regularization.
- 6) The Local Body shall regularise the individual plot by considering the least extent of ownership documents i.e., patta & sale deed document.
- 7) Plots / Sub-division / Layouts Shall be regularized under these rules only for residential usage.
- 8) As per Second Master Plan for Chennai Metropolitan Area the Street alignment of Mangadu Road is 18.0Mt. Above street alignment will be provided by the individual plot owners under the provision of Second Master Plan.

**LEGEND** 

LAYOUT BOUNDARY
ROAD

EXG. ROAD

<u>P.P.D</u>

(Regularization 2017)

NO:  $\frac{140}{2019}$ 

APPROVED

VIDE LETTER NO DATE

: Reg.L /17796/ 2018 : / 01/ 2019

OFFICE COPY

FOR DEPUTY PLANNER CHENNAI METROPOLITAN DEVELOPMENT AUTHORITY

IN-PRINCIPLE APPROVAL OF LAYOUT FRAMEWORK IN S.No:23/4 Pt AT MOULIVAKKAM VILLAGE OF KUNDRATHUR PANCHAYAT UNION, AS PER G.O.(Ms) No:78 H&UD UD4 (3) DEPT. DT:04.05.2017 AND G.O.(Ms) No:172 H&UD UD4 (3) DEPT. DT:13.10.2017 AND OFFICE ORDER NO.15/2018 DT:12.12.2018.

SCALE: 1" = 66' (ALL MEASUREMENTS ARE IN FEET)