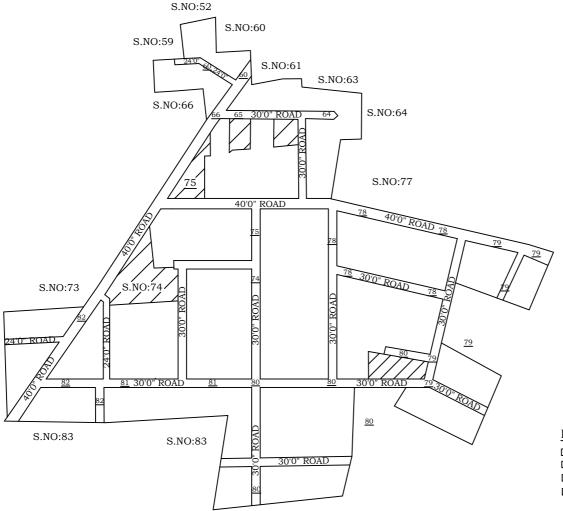

## LEGEND

□ LAYOUT BOUNDARY

 $\square$  ROAD

EXG. ROAD

PORTION NOT TO BE REGULARIZED

P.P.D (Regularization NO 2017)

## **APPROVED**

VIDE LETTER NO : Reg.L / 8487 / 2019

DATE : /05/ 2019

OFFICE COPY

FOR SENIOR PLANNER CHENNAI METROPOLITAN DEVELOPMENT AUTHORITY

IN-PRINCIPLE APPROVAL OF LAYOUT FRAMEWORK IN S.No:59/2B, 60/1,3, 64/2, 65/1,2,3, 66/1,2B, 74/2,75/2A2A,2A2B, 2B,2C,2D,2E,4,5,6, 78/1,2, 79/1,2,3A,3B, 80/1 TO 5, 81/1,2,3, 82/1,2A,2B AT AGARAMTHEN VILLAGE OF ST. THOMAS MOUNT PANCHAYAT UNION AS PER G.O.(Ms) No:78 H&UD UD4 (3) DEPT. DT:04.05.2017 AND G.O.(Ms) No:172 H&UD UD4 (3) DEPT. DT:13.10.2017 AND OFFICE ORDER NO.15/2018 DT: 12.12.2018.

SCALE: 1" = 66' (ALL MEASUREMENTS ARE IN FEET)