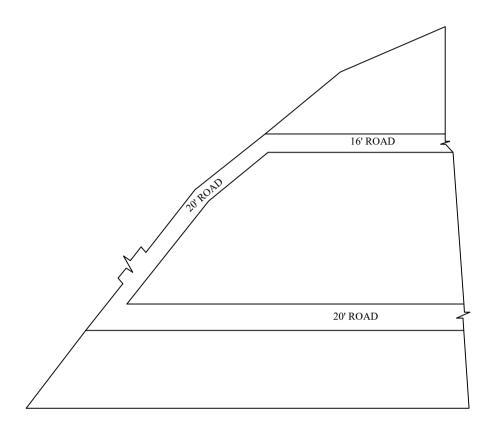

## **OFFICE COPY**

FOR DEPUTY PLANNER CHENNAL METROPOLITAN DEVELOPMENT AUTHORITY

IN-PRINCIPLE APPROVAL OF LAYOUT FRAMEWORK IN S.NO:203/4A,4B AT POLICHALUR VILLAGE OF ST.THOMAS MOUNT AS PER G.O.(Ms) No:78 H&UD UD4 (3) DEPT. DT:04.05.2017 AND G.O.(Ms) No:172 H&UD UD4 (3) DEPT. DT:13.10.2017 AND OFFICE ORDER NO.15/2018 DT: 12.12.2018.

SCALE: 1" = 66' (ALL MEASUREMENTS ARE IN FEET)