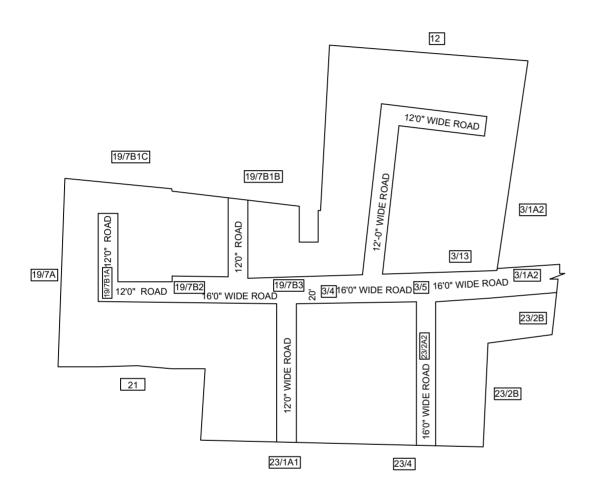

OFFICE COPY

FOR DEPUTY PLANNER CHENNAI METROPOLITAN DEVELOPMENT AUTHORITY

IN-PRINCIPLE APPROVAL OF LAYOUT FRAMEWORK IN S.No:3PT, 19PT & 23PT AT AGRAHAAM VILLAGE OF POONAMALLEE MUNICIPALITY AS PER G.O.(Ms) No:78 H&UD UD4 (3) DEPT. DT:04.05.2017 AND G.O.(Ms) No:172 H&UD UD4 (3) DEPT. DT:13.10.2017 AND OFFICE ORDER NO.15/2018 DT: 12.12.2018. SCALE: 1" = 66' (ALL