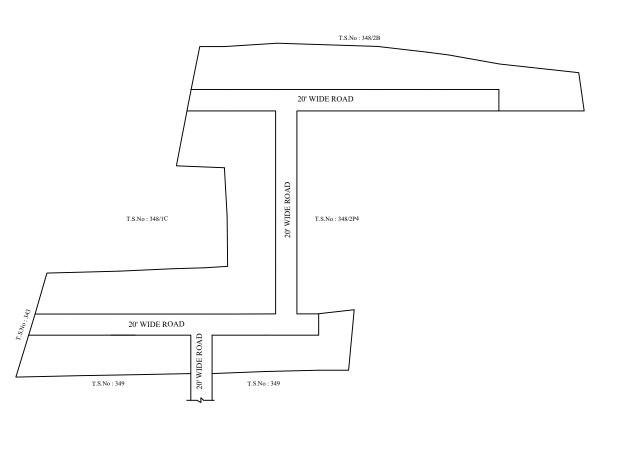

LEGEND

☐ LAYOUT BOUNDARY □ ROAD ☐ EXG. ROAD

P.P.D (Regularization 2017) NO: 1414

**APPROVED** 

VIDE LETTER NO

: Reg.L / 8489 / 2019

DATE : /05/ 2019

## OFFICE COPY

FOR DEPUTY PLANNER CHENNAI METROPOLITAN DEVELOPMENT AUTHORITY

IN-PRINCIPLE APPROVAL OF LAYOUT FRAMEWORK IN S.NO:348PT AT MUDICHUR VILLAGE OF ST. THOMAS MOUN T PANCHAYAT UNION AS PER G.O.(Ms) No:78 H&UD UD4 (3) DEPT. DT:04.05.2017 AND G.O.(Ms) No:172 H&UD UD4 (3) DEPT. DT:13.10.2017 AND OFFICE ORDER NO.15/2018 DT: 12.12.2018. SCALE: 1" = 66' (ALL MEASUREMENTS ARE IN FEET)