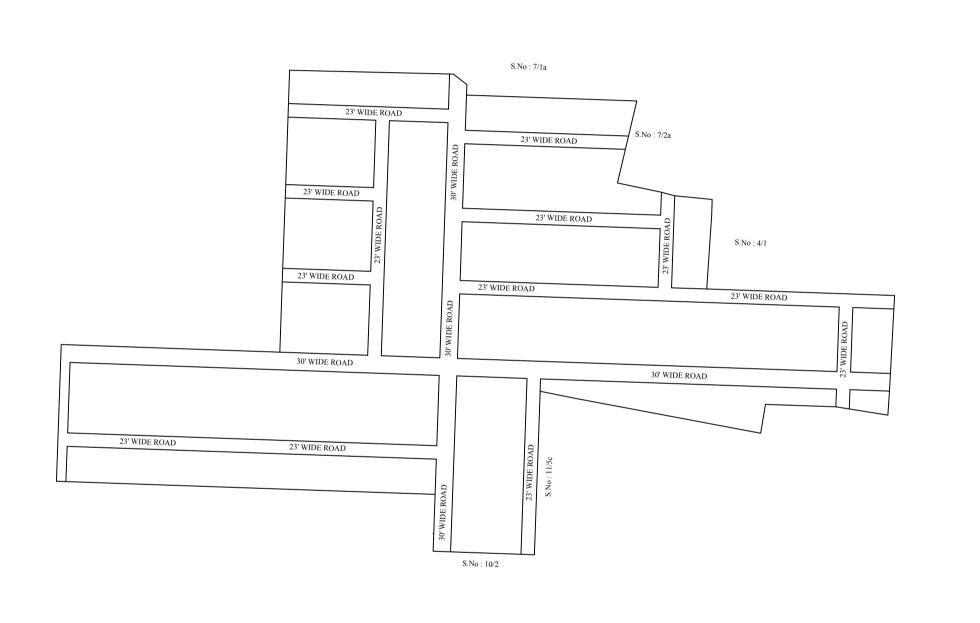

## LEGEND

IN-PRINCIPLE APPROVAL OF LAYOUT FRAMEWORK IN S.No: 4/3,4,5, 5/1A1B2,3A,3B,6,7/2B, 10/4A,4B,5, 11/1A1, 1A2, 1A3, 3, 4/ 5B & 5C OF ATHIVAKKAM VILLAGE OF PUZHAL PANCHAYAT UNION, AS PER G.O.(Ms) No:78 H&UD UD4 (3) DEPT. DT:04.05 AND G.O.(Ms) No:172 H&UD UD4 (3) DEPT. DT:13.10.2017 AND OFFICE ORDER NO.15/2018 DT:12.12.2018. SCALE : 1" = 66' (ALL MEASUREMENTS ARE IN FEET)

1) A SPLAY AT THE INTERSECTION OF TWO OR MORE STREETS / ROADS AND STREET ALIGNMENTS BE PROVIDED AS PER THE DEVELOPMENT REGULATIONS OF CMA.

2) PUZHAL PANCHAYAT UNION TO ENSURE THAT ALL THE ROADS ARE VESTED WITH THEM AS PER THE GOVERNMENT