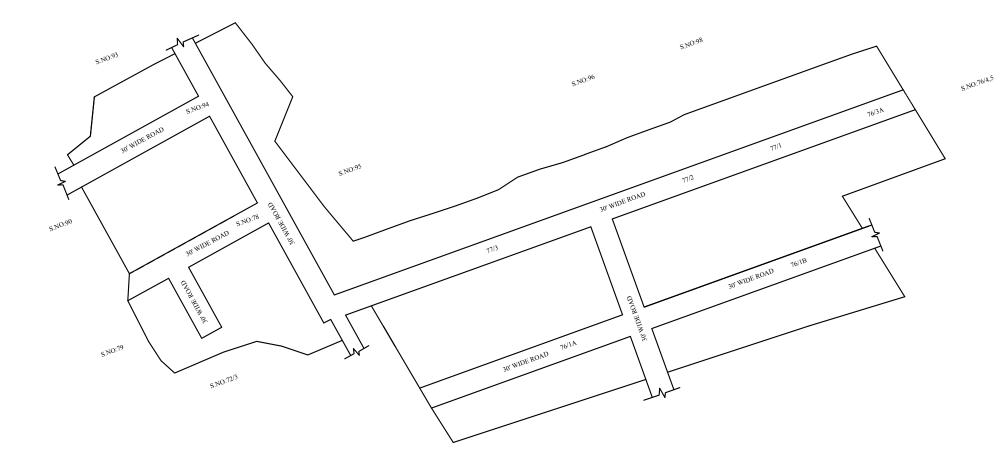

OFFICE COPY
FOR SENIOR PLANNER

FOR SENIOR PLANNER CHENNAI METROPOLITAN DEVELOPMENT AUTHORITY

IN-PRINCIPLE APPROVAL OF LAYOUT FRAMEWORK IN S.No:76/1A,1B, 77/1,2,3, 78, 94/1,2 & 76/3A AT SIRUGAVOOR VILLAGE OF PUZHAL PANCHAYAT UNION AS PER G.O.(Ms) No:78 H&UD UD4 (3) DEPT. DT:04.05.2017 AND G.O.(Ms) No:172 H&UD UD4 (3) DEPT. DT:13.10.2017 AND OFFICE ORDER NO.15/2018 DT:12.12.2018.

**LEGEND** 

LAYOUT BOUNDARY
ROAD

EXG. ROAD

 $\frac{P.P.D}{L.O} \ \ \begin{array}{c} \text{(Regularization} \\ \text{2017)} \end{array} \qquad NO \ : \ \frac{143}{2019}$ 

APPROVED

VIDE LETTER NO

: Reg.L/21044/2018 : / 01/2019