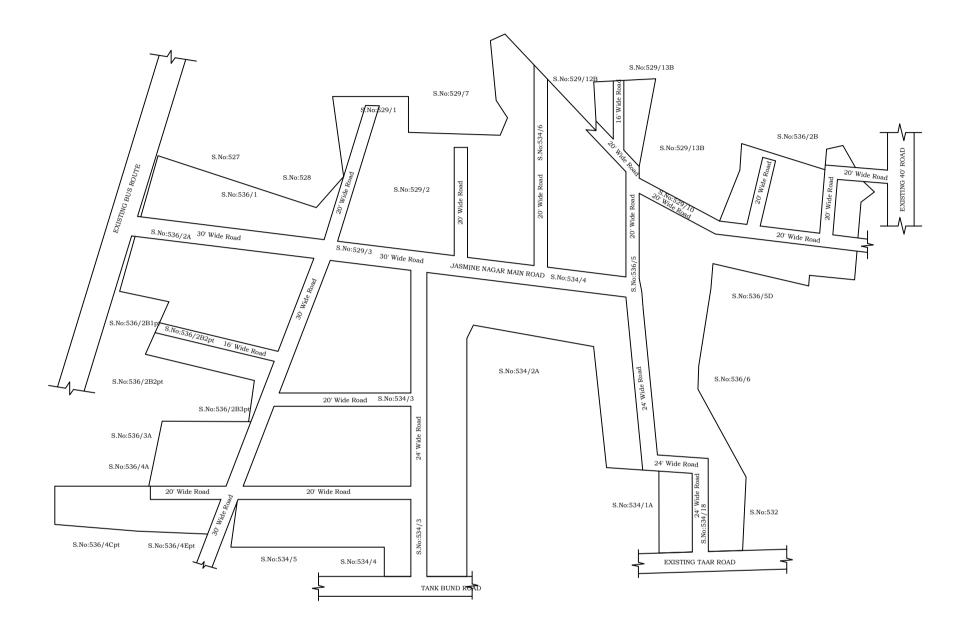

LEGEND

LAYOUT BOUNDARY
ROAD
EXG. ROAD

 $\frac{P.P.D}{L.O}$  (

(Regularization NO 2017)

O:  $\frac{145}{2019}$ 

**APPROVED** 

VIDE LETTER NO

LETTER NO :Reg.L /23527 / 2018

## **OFFICE COPY**

FOR SENIOR PLANNER CHENNAI METROPOLITAN DEVELOPMENT AUTHORITY

IN-PRINCIPLE APPROVAL OF LAYOUT FRAMEWORK IN S.No:529/1 TO 6,13A, 533/3,4A,4B,5A, 534/1B,2B,3, 535, 536/1,2A,2B2 PT,2B3PT,3B,4C PT,4D &4E PT AT PALAVEDU VILLAGE OF VILLIVAKKAM PANCHAYAT UNION AS PER G.O.(Ms) No:78 H&UD UD4 (3) DEPT. DT:04.05.2017 AND G.O.(Ms) No:172 H&UD UD4 (3) DEPT. DT:13.10.2017 AND OFFICE ORDER NO.15/2018 DT:12.12.2018.

SCALE: 1" = 66' (ALL MEASUREMENTS ARE IN FEET)