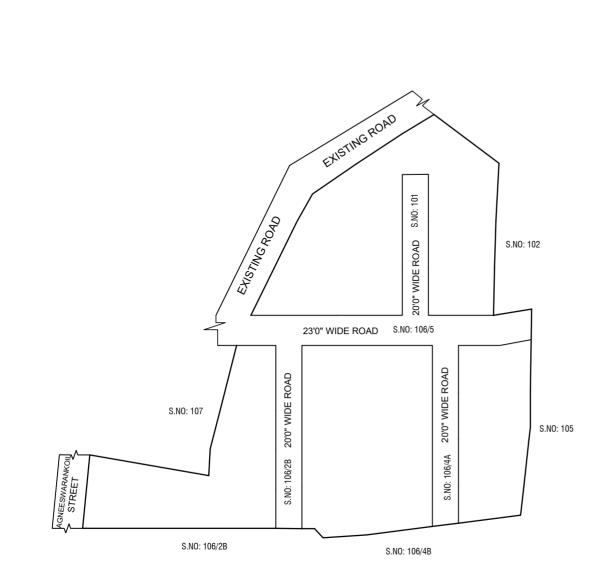

|                                                                                                                                                                                                                                                                                                                                       | LEGEND                               | <u>P.P.D</u> (Regulariza<br>L.O 2017)                                              | tion NO : $\frac{1450}{2019}$ |
|---------------------------------------------------------------------------------------------------------------------------------------------------------------------------------------------------------------------------------------------------------------------------------------------------------------------------------------|--------------------------------------|------------------------------------------------------------------------------------|-------------------------------|
|                                                                                                                                                                                                                                                                                                                                       | LAYOUT BOUNDARY<br>ROAD<br>EXG. ROAD | APPROVED<br>VIDE LETTER NO : Reg.L /8822 / 2019                                    |                               |
|                                                                                                                                                                                                                                                                                                                                       |                                      | DATE                                                                               | : /06/ 2019                   |
|                                                                                                                                                                                                                                                                                                                                       |                                      | OFFICE COPY<br>for deputy planner<br>chennai metropolitan<br>development authority |                               |
| IN-PRINCIPLE APPROVAL OF LAYOUT FRAMEWORK IN S.NO:101 & 106PT AT MOONRANKATTALAI<br>VILLAGE OF KUNDRATHUR TOWN PANCHAYAT AS PER G.O.(Ms) No:78 H&UD UD4 (3) DEPT. DT:04.05.2017<br>AND G.O.(Ms) No:172 H&UD UD4 (3) DEPT. DT:13.10.2017 AND OFFICE ORDER NO.15/2018 DT: 12.12.2018.<br>SCALE: 1" = 66' (ALL MEASUREMENTS ARE IN FEET) |                                      | Δ                                                                                  | ۰A                            |