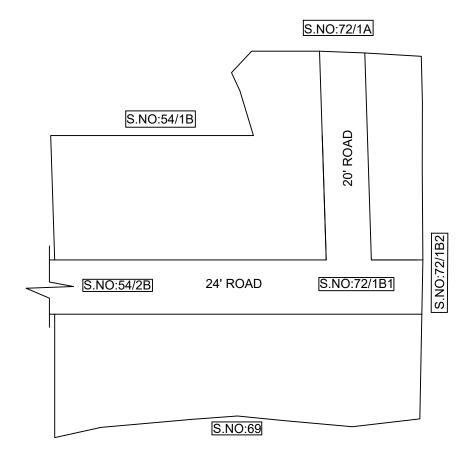

IN-PRINCIPLE APPROVAL OF LAYOUT FRAMEWORK IN S.NO:54PT & 72PT AT SHOLAVARAM VILLAGE OF SHOLAVARAM PANCHAYAT UNION AS PER G.O.(Ms) No:78 H&UD UD4 (3) DEPT. DT:04.05.2017 AND G.O.(Ms) No:172 H&UD UD4 (3) DEPT. DT:13.10.2017AND OFFICE ORDER NO.15/2018 DT: 12.12.2018.

SCALE: 1" = 66' (ALL MEASUREMENTS ARE IN FEET)