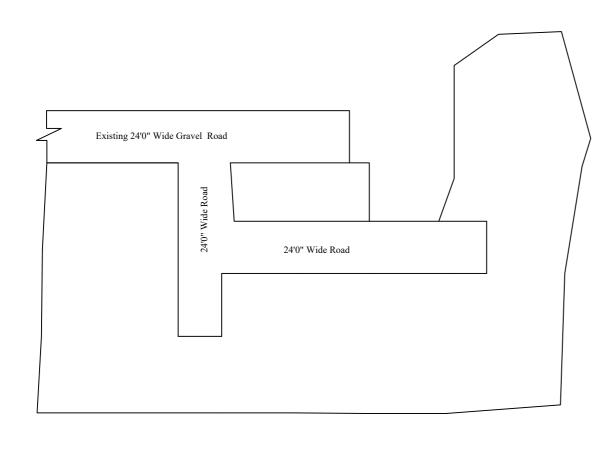

IN-PRINCIPLE APPROVAL OF LAYOUT FRAMEWORK IN S.NO:329 & 330PT AT KEELKATTALAI VILLAGE OF PALLAVARAM MUNICIPALITY AS PER G.O.(Ms) No:78 H&UD UD4 (3) DEPT. DT:04.05.2017 AND G.O.(Ms) No:172 H&UD UD4 (3) DEPT. DT:13.10.2017 AND OFFICE ORDER NO.15/2018 DT: 12.12.2018.

SCALE: 1" = 66' (ALL MEASUREMENTS ARE IN FEET)