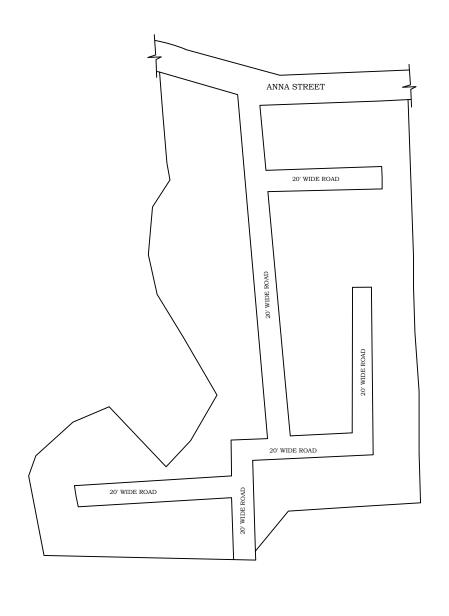

LEGEND

LAYOUT BOUNDARY
ROAD
EXG. ROAD

 $\frac{\text{P.P.D}}{\text{L.O}} \text{ (Regularization NO: } \frac{14}{20}$ 

APPROVED

VIDE LETTER NO DATE : Reg.L /20263/ 2018 : /06/ 2019

OFFICE COPY FOR DEPUTY PLANNER CHENNAI METROPOLITAN DEVELOPMENT AUTHORITY

IN-PRINCIPLE APPROVAL OF LAYOUT FRAMEWORK IN S.NO:735PT & 738 AT KORATTUR VILLAGE OF GREATER CHENNAI CORPORATION AS PER G.O.(Ms) No:78 H&UD UD4 (3) DEPT. DT:04.05.2017 AND G.O.(Ms) No:172 H&UD UD4 (3) DEPT. DT:13.10.2017 AND OFFICE ORDER NO.15/2018 DT:12.12.2018.

Δ

SCALE: 1" = 66' (ALL MEASUREMENTS ARE IN FEET)