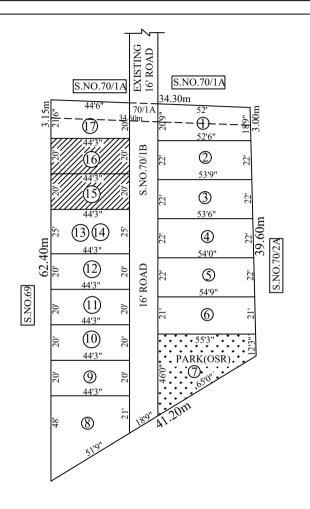

AREA STATEMENT

SOLD OUT AREA

TOTAL EXTENT 19186 SQ.FT.

ROAD AREA 1839 SO.FT.

PLOTTABLE AREA 17347 SQ.FT.

1730 SQ.FT. UNSOLD AREA 15617 SO.FT.

10% OF THE UN SOLD PLOTS

AREA REOUIRED FOR OSR OSR PROVIDED

1609 SQ.FT. UNSOLD AREA (EXCLUDING 10% OF OSR) 14008 SQ.FT.

PLOT NO (7) RESERVED FOR OSR 01 Nos.

SOLD PLOTS 02 Nos.

UN SOLD PLOTS 14 Nos.

TOTAL NO. OF PLOTS

## NOTE:

- 1. A SPLAY AT THE INTERSECTION OF TWO OR MORE STREETS / ROADS SHALL BE PROVIDED AS PER TNCDBR RULE 47.
- 2. ROAD AREA 1839 SQ.FT. AND PARK AREA 1609 SQ.FT. GIFTED TO THE COMMISSIONER, KUNDRATHUR PANCHAYAT UNION VIDE GIFT DEED DOCUMENT NO. 6757 / 2021 DATED 29.03.2021

## LEGEND

LAYOUT BOUNDARY

ROAD PARK

SOLD OUT PLOTS UNSOLD PLOTS

P.P.D (Regularisation NO : L.O APPROVED

VIDE LETTER NO : Reg.L / 13065 / 2019 DATE : 22 / 04 / 2021

OFFICE COPY

2021

1562 SO.FT.

17 Nos.

EOR DEBLITY DLANNER DEVELOPMENT AUTHORITY