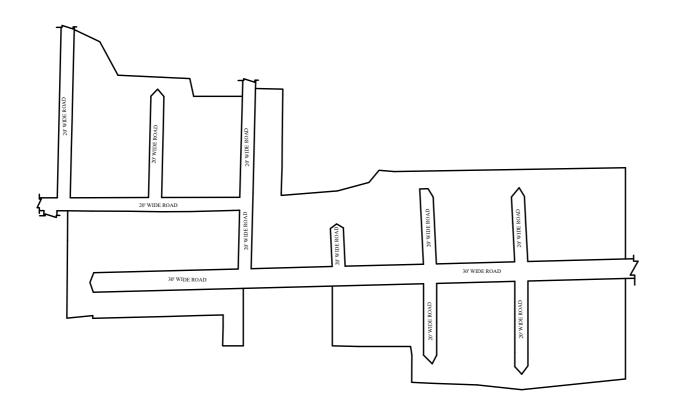

**LEGEND** 

LAYOUT BOUNDARY
ROAD
EXG. ROAD

 $\frac{\text{P.P.D}}{\text{L.O}} \quad \text{(Regularization NO:} \quad \frac{1476}{2019}$ 

**APPROVED** 

VIDE LETTER NO : Reg.L /8921/2019

DATE : /06/2019

. , , , , , ,

OFFICE COPY
FOR SENIOR PLANNER
CHENNAI METROPOLITAN
DEVELOPMENT AUTHORITY

IN-PRINCIPLE APPROVAL OF LAYOUT FRAMEWORK IN NEW S.NO:108/1&2 & 109/7; OLD S.NO:74PT, 76PT & 77PT AT NOOMBAL VILLAGE OF THIRUVERKADU MUNICIPALITY AS PER G.O.(Ms) No:78 H&UD UD4 (3) DEPT. DT:04.05.2017 AND G.O.(Ms) No:172 H&UD UD4 (3) DEPT. DT:13.10.2017 AND OFFICE ORDER NO.15/2018 DT: 12.12.2018.

SCALE: 1" = 66' (ALL MEASUREMENTS ARE IN FEET)