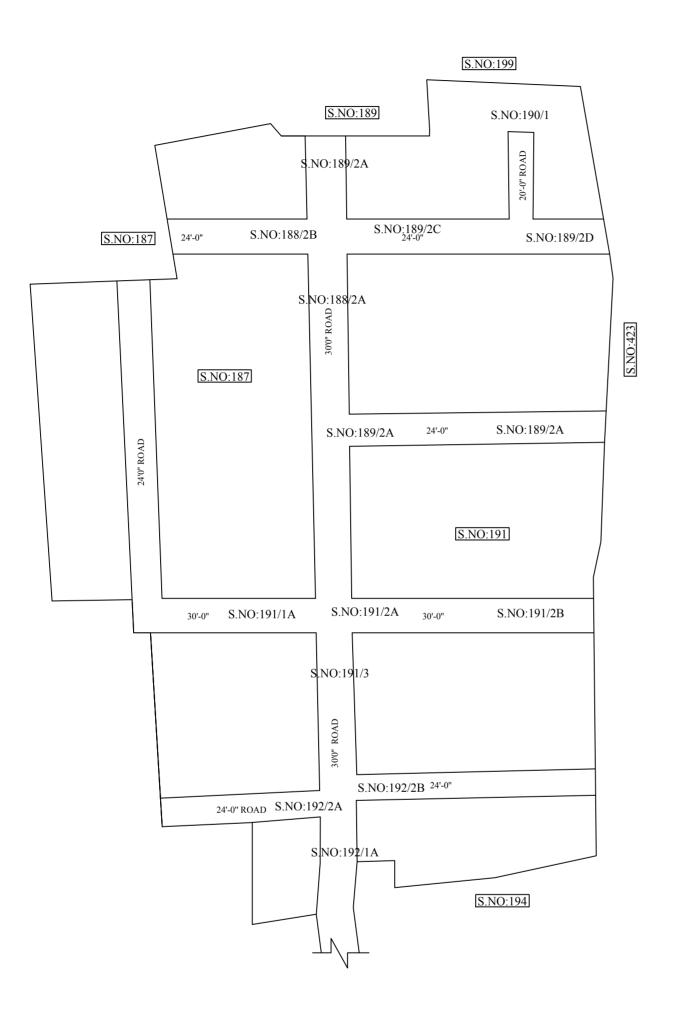

## **CONDITIONS:**

- rules.
- 20.10.2016.
- - regularization.

IN-PRINCIPLE APPROVAL OF LAYOUT FRAMEWORK IN S.No:187/2A,2B,3A,3B, 188/1,2A,2B,2C,2D,2E,3A,3B, 190/2 191/1A,1B,2A,2B,2C,2D,2E,3,4A,4B,5A,5B,6A,6B,7A,7B,8A,8B & 192/1,2A,2B,3 AT OKKIYAM THORAIPAKKAM VILL GREATER CHENNAI CORPORATION AS PER G.O.(Ms) No:78 H&UD UD4 (3) DEPT. DT:04.05.2017 AND G.O.(Ms) No H&UD UD4 (3) DEPT. DT:13.10.2017 AND OFFICE ORDER NO.15/2018 DT:12.12.2018. SCALE: 1" = 66' (ALL MEASUREMENTS ARE IN FEET)