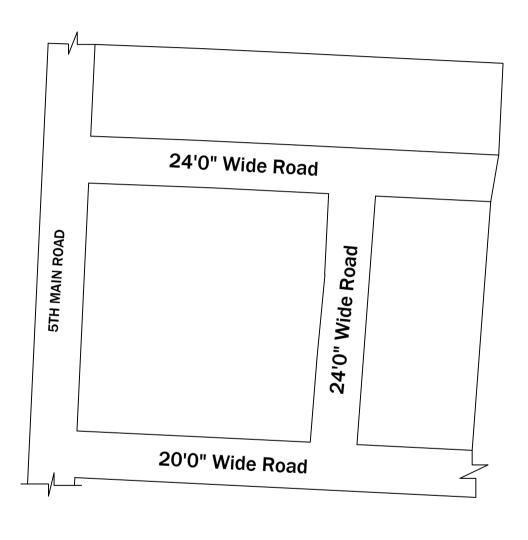

FOR DEPLITY PLANNER CHENNAI METROPOLITAN DEVELOPMENT AUTHORITY

IN-PRINCIPLE APPROVAL OF LAYOUT FRAMEWORK IN S.NO:85/2,3,4 AT ZAMIN PALLAVARAM VILLAGE OF PALLAVARAM MUNICIPALITY AS PER G.O.(Ms) No:78 H&UD UD4 (3) DEPT. DT:04.05.2017 AND G.O.(Ms) No:172 H&UD UD4 (3) DEPT. DT:13.10.2017 AND OFFICE ORDER NO.15/2018 DT: 12.12.2018.

SCALE: 1" = 66' (ALL MEASUREMENTS ARE IN FEET)