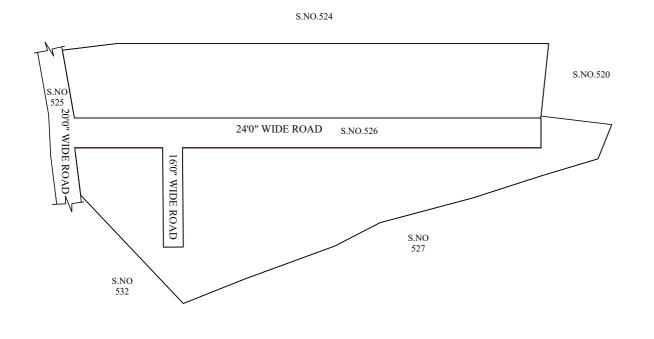

IN-PRINCIPLE APPROVAL OF LAYOUT FRAMEWORK IN S.NO:526 AT ATHIPATTU VILLAGE OF GREATER CHENNAI CORPORATION AS PER G.O.(Ms) No:78 H&UD UD4 (3) DEPT. DT:04.05.2017 AND G.O.(Ms) No:172 H&UD UD4 (3) DEPT. DT:13.10.2017 AND OFFICE ORDER NO.15/2018 DT:12.12.2018.

SCALE: 1" = 66' (ALL MEASUREMENTS ARE IN FEET)