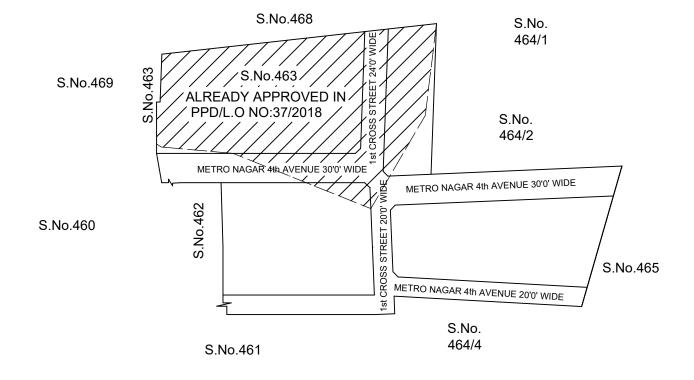

FOR DEPUTY PLANNER CHENNAI METROPOLITAN DEVELOPMENT AUTHORITY

IN-PRINCIPLE APPROVAL OF LAYOUT FRAMEWORK IN S.NO:462PT & 464PT OF MADURAVOYAL VILLAGE AT GREATER CHENNAI CORPORATION AS PER G.O.(Ms) No:78 H&UD UD4 (3) DEPT. DT:04.05.2017 AND G.O.(Ms) No:172 H&UD UD4 (3) DEPT. DT:13.10.2017 AND OFFICE ORDER NO.15/2018 DT: 12.12.2018.