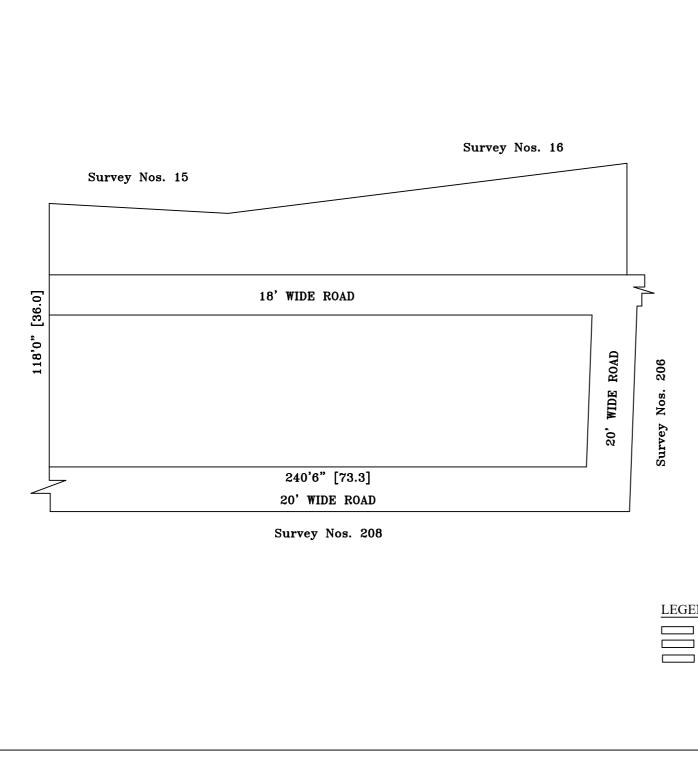

## OFFICE COPY

FOR DEPUTY PLANNER CHENNAI METROPOLITAN DEVELOPMENT AUTHORITY

IN-PRINCIPLE APPROVAL OF LAYOUT FRAMEWORK IN S.NO:209/2 AT MADHAVARAM VILLAGE OF GREATER CHENNAI CORPORATION AS PER G.O.(Ms) No:78 H&UD UD4 (3) DEPT. DT:04.05.2017 AND G.O.(Ms) No:172 H&UD UD4 (3) DEPT. DT:13.10.2017 AND OFFICE ORDER NO.15/2018 DT: 12.12.2018.