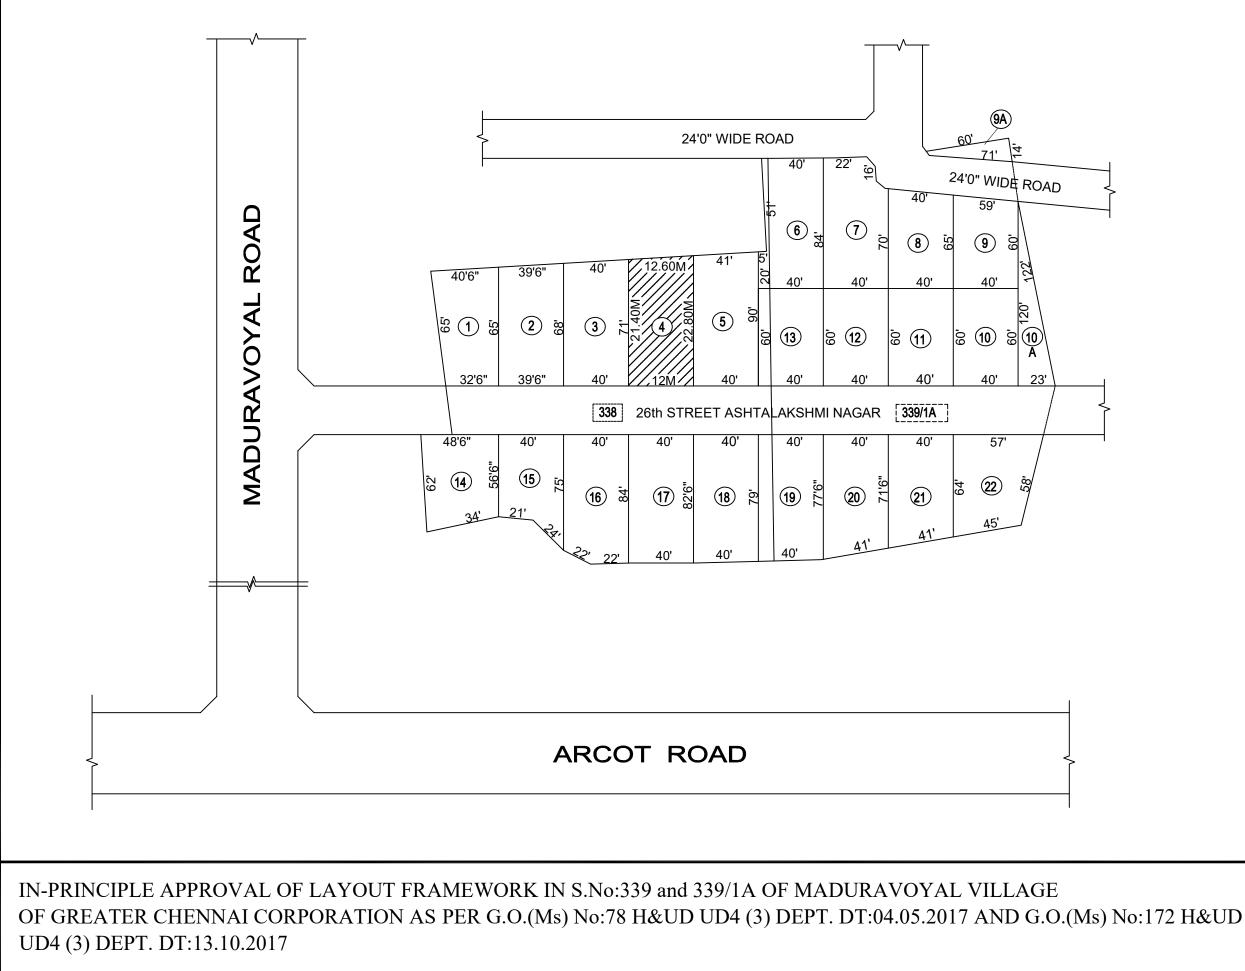

## AREA STATEMENT

| TOTAL EXTENT<br>(as per framework drawing) | : | 7307.21 SQ.M |
|--------------------------------------------|---|--------------|
| ROAD AREA                                  | : | 1385.0 SQ.M  |
| PLOTTABLE AREA                             | : | 5922.21 SQ.M |
| TOTAL NO. OF PLOTS                         | : | 24 NOS       |

## NOTE:

- 1. GREATER CHENNAI CORPORATION TO ENSURE THAT ALL THE ROADS ARE VESTED WITH THEM 2. A SPLAY AT THE INTERSECTION OF TWO OR MORE
- STREETS / ROADS SHALL BE PROVIDED AS PER DR 29.

## **CONDITIONS:**

- 1) As per G.O.(ms).no.78 h & ud ud4 (3) department dt. 04.05.2017 and G.O. (Ms). No. 172 H & UD(UD4 (3) dept. dated. 13.10.2017the individual plots to be regularized separately after approval of lay out framework, subject to satisfaction of site dimensions / Extent.
- only those unapproved layouts where in a part or full number of plots have been sold through a registered sale deed as on 20th October 2016 shall be Considered for regularization under these rules.
- 3) As per G.O.(Ms).No:172 H & UD (UD4 (3) Dept dt.13.10.2017 O.S.R charges are exempted for the plots sold on or before 20.10.2016