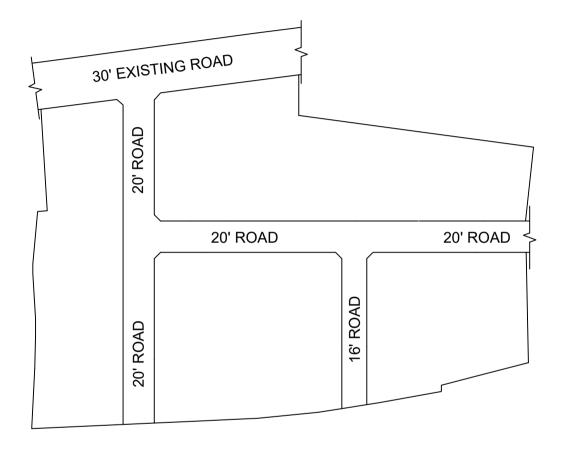

## **NOTE:**

- 1) A SPLAY AT THE INTERSECTION OF TWO OR MORE STREETS / ROADS AND STREET ALIGNMENTS BE PROVIDED AS PER THE DEVELOPMENT REGULATIONS OF CMA.
- 2) GREATER CHENNAI CORPORATION TO ENSURE THAT ALL THE ROADS ARE VESTED WITH THEM AS PER THE GOVERNMENT ORDERS.

IN-PRINCIPLE APPROVAL OF LAYOUT FRAMEWORK IN S.NO:1229PT AT MADHAVARAM VILLAGE OF GREATER CHENNAI CORPORATION AS PER G.O.(Ms) No:78 H&UD UD4 (3) DEPT. DT:04.05.2017 AND G.O.(Ms) No:172 H&UD UD4 (3) DEPT. DT:13.10.2017 AND OFFICE ORDER NO.15/2018 DT: 12.12.2018.

SCALE: 1" = 66' (ALL MEASUREMENTS ARE IN FEET)