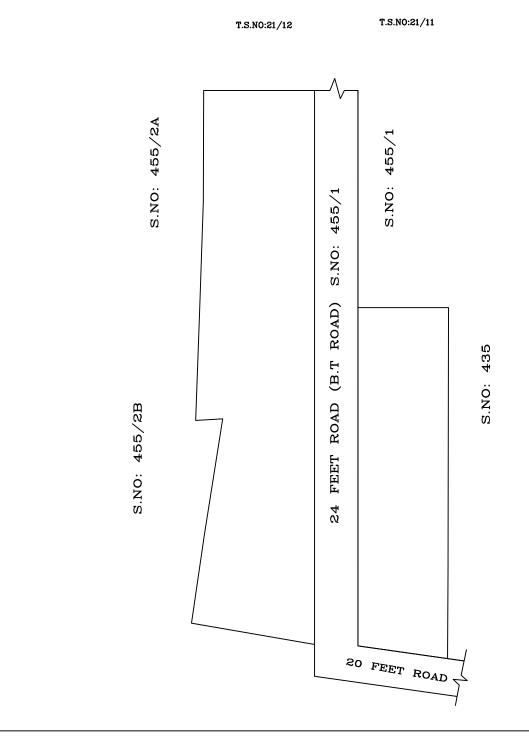

IN-PRINCIPLE APPROVAL OF LAYOUT FRAMEWORK IN S.NO:455/1 & 456/1PT AT MADHAVARAM VILLAGE OF GREATER CHENNAI CORPORATION AS PER G.O.(Ms) No:78 H&UD UD4 (3) DEPT. DT:04.05.2017 AND G.O.(Ms) No:172 H&UD UD4 (3) DEPT. DT:13.10.2017 AND OFFICE ORDER NO.15/2018 DT: 12.12.2018.