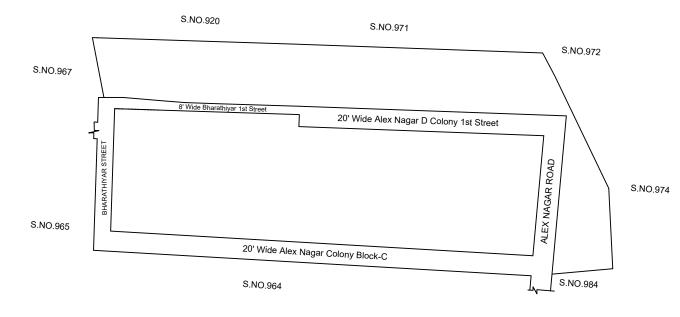

## OFFICE COPY

FOR SENIOR PLANNER CHENNAI METROPOLITAN DEVELOPMENT AUTHORITY

IN-PRINCIPLE APPROVAL OF LAYOUT FRAMEWORK IN S.NO:973PT AT MADHAVARAM VILLAGE OF GREATER CHENNAI CORPOTATION AS PER G.O.(Ms) No:78 H&UD UD4 (3) DEPT. DT:04.05.2017 AND G.O.(Ms) No:172 H&UD UD4 (3) DEPT. DT:13.10.2017 AND OFFICE ORDER NO.15/2018 DT: 12.12.2018. SCALE: 1" = 66' (ALL

MEASUREMENTS ARE IN FEET)