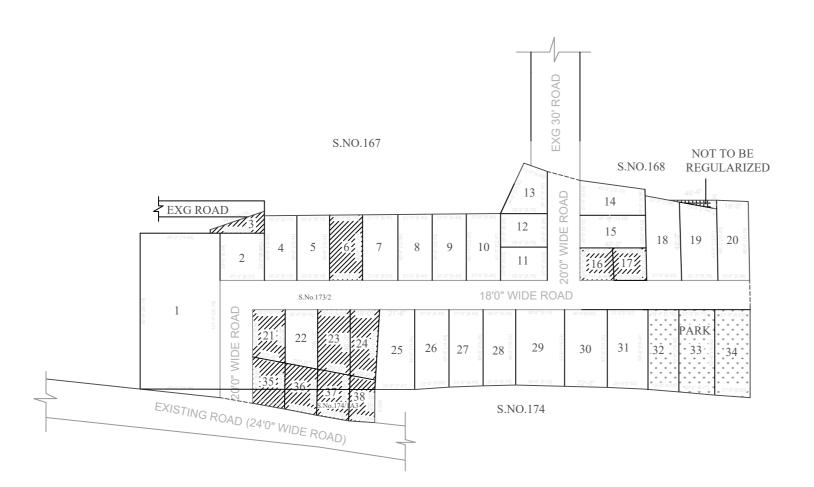

### AREA STATEMENT

| TOTAL EXTENT                                      | : | 45931 | SQ.FT. |
|---------------------------------------------------|---|-------|--------|
| ROAD AREA                                         | : | 8353  | SQ.FT. |
| PLOTTABLE AREA                                    | : | 37578 | SQ.FT. |
| SOLD OUT AREA                                     | : | 6317  | SQ.FT. |
| UNSOLD AREA                                       | : | 31261 | SQ.FT. |
| 10% OF THE TOTAL AREA                             |   |       |        |
| OF UN SOLD PLOTS REQUIRED FOR OSR                 | : | 3126  | SQ.FT. |
| OSR PROVIDED                                      | : | 3236  | SQ.FT. |
| UNSOLD AREA ( EXCLUDING 10% OF OSR & BUFFER ZONE) | : | 28025 | SQ.FT. |
| PLOT NO'S (32, 33 & 34) RESORVED FOR OSR          | : | 03    | Nos.   |
| SOLD PLOTS                                        | : | 11    | Nos.   |
| UN SOLD PLOTS                                     | : | 24    | Nos.   |
| TOTAL NO. OF PLOTS                                | : | 38    | Nos.   |
|                                                   |   |       |        |

## NOTE:

- 1. A SPLAY AT THE INTERSECTION OF TWO OR MORE STREETS / ROADS SHALL BE PROVIDED AS PER TNCD&BR RULE 47.
- 2. ROAD AREA 8353 SQFT AND PARK AREA 3236 SQFT GIFTED TO THE EXECUTIVE OFFICER, KUNDRATHUR TOWN PANCHAYAT VIDE GIFT DEED DOCUMENT NO. 10058 / 2019 DATED 24.06.2019.

#### LEGEND

- C LAYOUT BOUNDARY
- SOLD OUT PLOTS

# REGULARISATION OF LAYOUT FRAMEWORK IN S.NO. 173/2 & 174/1A3 AT KUNDRATHUR VILLAGE OF KUNDRATHUR TOWN PANCHAYAT AS

# PER G.O.(Ms).No.78 H & UD UD4 (3) DEPARTMENT DT.04.05.2017 AND G.O. (Ms). No. 172 H & UD(UD4 (3) dept. dated.13.10.2017

(SCALE: 1" = 66' (ALL MEASUREMENTS ARE IN FEET)