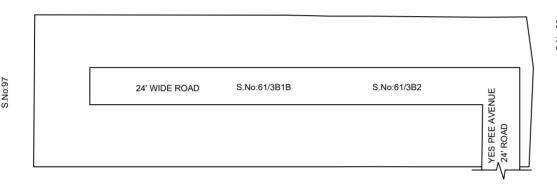

# OFFICE COPY

FOR DEPUTY PLANNER CHENNAI METROPOLITAN DEVELOPMENT AUTHORITY

IN-PRINCIPLE APPROVAL OF LAYOUT FRAMEWORK IN S.NO:61/3B1B & 61/3B2 AT OF KATHIRVEDU VILLAGE OF GREATER CHENNAI CORPORATION AS PER G.O.(Ms) No:78 H&UD UD4 (3) DEPT. DT:04.05.2017 AND G.O.(Ms) No:172 H&UD UD4 (3) DEPT. DT:13.10.2017 AND OFFICE ORDER NO.15/2018 DT: 12.12.2018.

SCALE: 1" = 66' (ALL MEASUREMENTS ARE IN FEET)