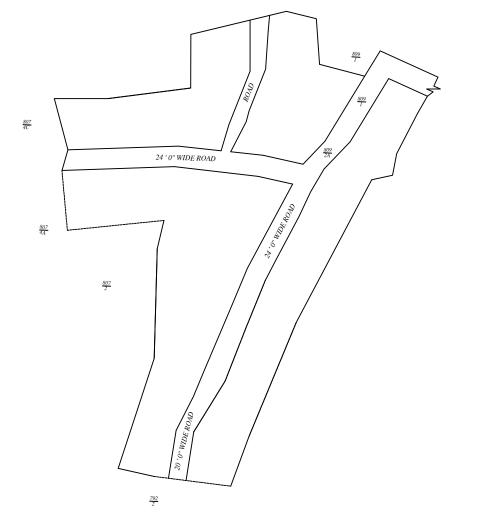

## NOTE:

- A SPLAY AT THE INTERSECTION OF TWO OR MORE STREETS / ROADS AND STREET ALIGNMENTS BE PROVIDED AS PER THE DEVELOPMENT REGULATIONS OF CMA.
- 2) AVADI MUNICIPALITY TO ENSURE THAT ALL THE ROADS ARE VESTED WITH THEM AS PER THE GOVERNMENT ORDERS.

LEGEND

LAYOUT BOUNDARY
ROAD
EXG. ROAD

 $\frac{\text{P.P.D}}{\text{L.O}}$  (Regularization NO :  $\frac{1527}{2017}$ )

**APPROVED** 

VIDE LETTER NO

DATE

: Reg.L /10104/ 2019

: /07/ 2019

OFFICE COPY

FOR DEPUTY PLANNER CHENNAI METROPOLITAN DEVELOPMENT AUTHORITY

IN-PRINCIPLE APPROVAL OF LAYOUT FRAMEWORK IN S.NO:792PT, 805PT, 806, 807PT, 808PT & 809PT AT THRUMULLAVOYAL VILLAGE OF AVADI MUNICIPALITY AS PER G.O.(Ms) No:78 H&UD UD4 (3) DEPT. DT:04.05.2017 AND G.O.(Ms) No:172 H&UD UD4 (3) DEPT. DT:13.10.2017 AND OFFICE ORDER NO.15/2018 DT: 12.12.2018.

Δ

SCALE: 1" = 66' (ALL MEASUREMENTS ARE IN FEET)