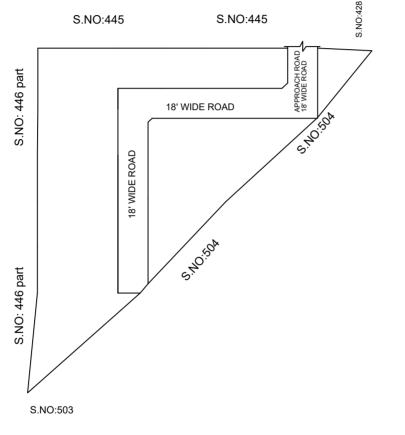

## OFFICE COPY

FOR DEPUTY PLANNER CHENNAI METROPOLITAN DEVELOPMENT AUTHORITY

IN-PRINCIPLE APPROVAL OF LAYOUT FRAMEWORK IN S.NO:446/1B PT AT PARUTHIPATTU VILLAGE OF AVADI MUNICIPALITY AS PER G.O.(Ms) No:78 H&UD UD4 (3) DEPT. DT:04.05.2017 AND G.O.(Ms) No:172 H&UD UD4 (3) DEPT. DT:13.10.2017 AND OFFICE ORDER NO.15/2018 DT: 12.12.2018.